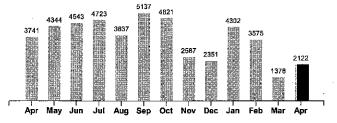

10.50

**Current Amount Due** 

Generation & Transmission.

324.67

Your Electricity Use Over The Last 13 Months

| Comparisons      | Days<br>Service | KWH<br>Used | AVG<br>KWH/Day | Cost/Day |
|------------------|-----------------|-------------|----------------|----------|
| Current Billing  | 31              | 2122        | 68             | 10.47    |
| Previous Billing | 27              | 1378        | 51             | 8.75     |
| Last Year        | 28              | 3741        | 134            | 19.00    |