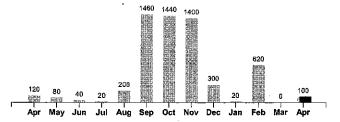

30.00

**Current Amount Due** 

2285 KWH x 0.078000

178.23 490.33

Your Electricity Use Over The Last 13 Months

| Comparisons      | Days<br>Service | KWH<br>Used | AVG<br>KWH/Day | Cost/Day |
|------------------|-----------------|-------------|----------------|----------|
| Current Billing  | 31              | 2240        | 72             | 15.82    |
| Previous Billing | 31              | 2320        | 75             | 16.45    |
| Last Year        | 28              | 1280        | 46             | 10.74    |