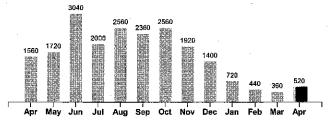

Your Electricity Use Over The Last 13 Months

| Comparisons      | Days<br>Service | KWH<br>Used | AVG<br>KWH/Day | Cost/Day |
|------------------|-----------------|-------------|----------------|----------|
| Current Billing  | 31              | 520         | 17             | 3.02     |
| Previous Billing | 27              | 360         | 13             | 2.76     |
| Last Year        | 28              | 1560        | 56             | 8.01     |