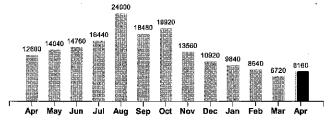

1 Com MV 175W

5.75 642.33

Generation & Transmission **Current Amount Due** 

8235 KWH x 0.078000

1,108.45

Your Electricity Use Over The Last 13 Months

| Comparisons      | Days<br>Service | KWH<br>Used | AVG<br>KWH/Day | Cost/Day |
|------------------|-----------------|-------------|----------------|----------|
| Current Billing  | 29              | 8160        | 281            | 38.22    |
| Previous Billing | 29              | 6720        | 232            | 33.59    |
| Last Year        | 28              | 12600       | 450            | 53.38    |