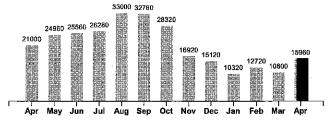

Account #: 19436-015

Service Address: 800 S 6TH ST

27999

28132

Service Description: ELEMENTARY SCHOOL ADDITION

Current Reading Previous Reading

Multiplier

120

15960

KWH Usage

Rate: LARGE COMMERCIAL

Service Dates: 03/19/18 - 04/19/18

Total:

Meter #:

25560

1,944.35

Your Electricity Use Over The Last 13 Months

| Comparisons      | Days<br>Service | KWH<br>Used | AVG<br>KWH/Day | Cost/Day |
|------------------|-----------------|-------------|----------------|----------|
| Current Billing  | 31              | 15960       | 515            | 62.72    |
| Previous Billing | 27              | 10800       | 400            | 52.83    |
| Last Year        | 28              | 21000       | 750            | 89.67    |