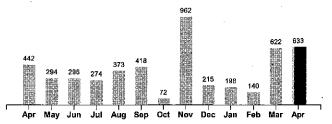

Service Description: TENNIS COURTS

Current Reading Previous Reading Multiplier

21324

633 20691

KWH Usage

Payment

Previous Balance

155.77 -155.77

Your Electricity Use Over The Last 13 Months

| Comparisons      | Days<br>Service | KWH<br>Used | AVG<br>KWH/Day | Cost/Day |
|------------------|-----------------|-------------|----------------|----------|
| Current Billing  | 31              | 633         | 20             | 5.07     |
| Previous Billing | 27              | 622         | 23             | 5.77     |
| Last Year        | 28              | 442         | 16             | 6.00     |