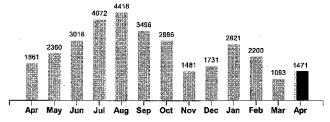

1471 KWH x 0.022300

32.80 49.00

60.00

Your Electricity Use Over The Last 13 Months

| Comparisons      | Days<br>Service | KWH<br>Used | AVG<br>KWH/Day | Cost/Day |
|------------------|-----------------|-------------|----------------|----------|
| Current Billing  | 31              | 1471        | 47             | 8.28     |
| Previous Billing | 27              | 1093        | 40             | 8.72     |
| Last Year        | 28              | 1861        | 66             | 9.35     |