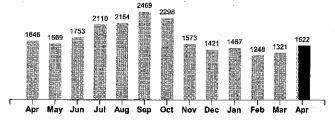

15059

215.99

193.41

-193.41

30.00

Your Electricity Use Over The Last 13 Months

| Comparisons      | Days<br>Service | KWH<br>Used | AVG<br>KWH/Day | Cost/Day |
|------------------|-----------------|-------------|----------------|----------|
| Current Billing  | 31              | 1522        | 49             | 6.97     |
| Previous Billing | 27              | 1321        | 49             | 7.16     |
| Last Year        | 28              | 1646        | 59             | 8.40     |