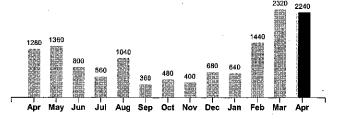

30.00

**Current Amount Due** 

2285 KWH x 0.078000

178.23 490.33

Your Electricity Use Over The Last 13 Months

| Comparisons      | Days<br>Service | KWH<br>Used | AVG<br>KWH/Day | Cost/Day |
|------------------|-----------------|-------------|----------------|----------|
| Current Billing  | 31              | 2240        | 72             | 15.82    |
| Previous Billing | 31              | 2320        | 75             | 16.45    |
| Last Year        | 28              | 1280        | 46             | 10.74    |