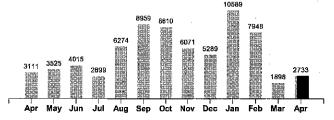

STOCKDALE ISD PO BOX 7 STOCKDALE TX 78160-0007

Account #: 19436-025

Service Address: 504 S 6TH ST-AG/SCIENCE BLDG

Service Description: AG/SCIENCE BUILDING

Current Reading Previous Reading 67051

64318

Multiplier 1

KWH Usage

2733

Previous Balance

Payment

390.83 -390.83

Monthly Service Charge

55.042 KW x 2.500000 2733 KWH x 0.078000

137.61 213.17

60.00

Your Electricity Use Over The Last 13 Months

| Comparisons      | Days<br>Service | KWH<br>Used | AVG<br>KWH/Day | Cost/Day |
|------------------|-----------------|-------------|----------------|----------|
| Current Billing  | 31              | 2733        | 88             | 15.22    |
| Previous Billing | 26              | 1898        | 73             | 15.03    |
| Last Year        | <b>.</b> 28     | 3111        | 111            | 18.70    |