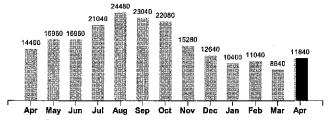

264.03 176.40 923.52

60.00

**Current Amount Due** 

1,423.95

Your Electricity Use Over The Last 13 Months

| Comparisons      | Days<br>Service | KWH<br>Used | AVG<br>KWH/Day | Cost/Day |
|------------------|-----------------|-------------|----------------|----------|
| Current Billing  | 31              | 11840       | 382            | 45.93    |
| Previous Billing | 27              | 8640        | 320            | 40.52    |
| Last Year        | 28              | 14400       | 514            | 64.29    |