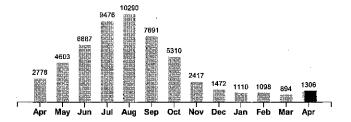

Account #: 19436-017

46053

Service Address: 403 W SALMON ST

Service Description: BAND HALL

Current Reading Previous Reading

44747

Multiplier

KWH Usage 1306

208.45 -208.45

Your Electricity Use Over The Last 13 Months

| Comparisons      | Days<br>Service | KWH<br>Used | AVG<br>KWH/Day | Cost/Day |
|------------------|-----------------|-------------|----------------|----------|
| Current Billing  | 31              | 1306        | 42             | 8.21     |
| Previous Billing | 31              | 894         | 29             | 6.72     |
| Last Year        | 28              | 2778        | 99             | 14.53    |