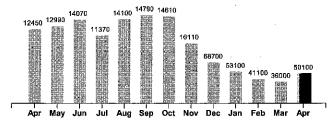

Account #: 19436-024

34557

Service Address: S 6TH ST

Service Description: NEW HIGH SCHOOL ADDITION/CAFET

Current Reading Previous Reading

34390

Multiplier 300

KWH Usage 50100

Your Electricity Use Over The Last 13 Months

| Comparisons      | Days<br>Service | KWH<br>Used | AVG<br>KWH/Day | Cost/Day |
|------------------|-----------------|-------------|----------------|----------|
| Current Billing  | 31              | 50100       | 1616           | 191.34   |
| Previous Billing | 27              | 36000       | 1333           | 170.29   |
| Last Year        | 28              | 124500      | 4446           | 493.59   |