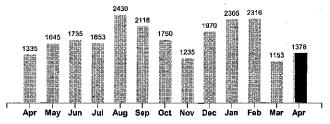

Account #: 19436-016

52656

Service Address: 508 STATE HIGHWAY 123 N

Service Description: NEW BUS YARD

Current Reading Previous Reading Multiplier

51278

KWH Usage 1378

Rate: SMALL COMMERCIAL

| Comparisons      | Days<br>Service | KWH<br>Used | AVG<br>KWH/Day | Cost/Day |
|------------------|-----------------|-------------|----------------|----------|
| Current Billing  | 30              | 1378        | 46             | 7.70     |
| Previous Billing | 28              | 1153        | 41             | 7.34     |
| Last Year        | 28              | 1335        | 48             | 8.20     |