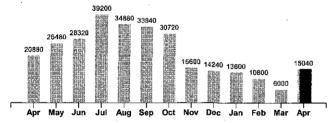

Account #: 19436-014

8590

Service Address: 500 S 4TH ST

Service Description: GYMNASIUM

Multiplier Current Reading Previous Reading 8402 80

**KWH Usage** 15040

**Current Amount Due** 

30360

Your Electricity Use Over The Last 13 Months

| Comparisons      | Days<br>Service | KWH<br>Used | AVG<br>KWH/Day | Cost/Day |
|------------------|-----------------|-------------|----------------|----------|
| Current Billing  | 31              | 15040       | 485            | 64.62    |
| Previous Billing | 27              | 6000        | 222            | 40.40    |
| Last Year        | 28              | 20880       | 746            | 93.38    |