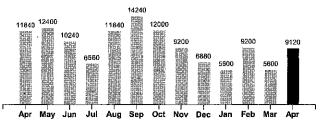

Your Electricity Use Over The Last 13 Months

| Comparisons      | Days<br>Service | KWH<br>Used | AVG<br>KWH/Day | Cost/Day |
|------------------|-----------------|-------------|----------------|----------|
| Current Billing  | 28              | 9120        | 326            | 37.39    |
| Previous Billing | 28              | 5600        | 200            | 25.58    |
| Last Year        | 31              | 11840       | 382            | 45.93    |