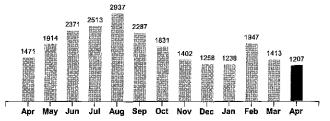

Your Electricity Use Over The Last 13 Months

| Comparisons             | Days<br>Service | KWH<br>Used | AVG<br><u>K</u> WH/Day | Cost/Day |
|-------------------------|-----------------|-------------|------------------------|----------|
| Current Billing         | 28              | 1207        | 43                     | 7.71     |
| <b>Previous Billing</b> | 28              | 1413        | 50                     | 9.26     |
| Last Year               | 31              | 1471        | 47                     | 8.28     |