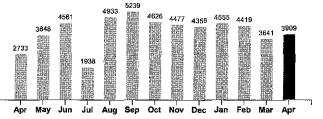

| Account #: 19436-025                       |             | Service Dates: 03/20/19 - 04/17/19 | Meter #: 26753       |
|--------------------------------------------|-------------|------------------------------------|----------------------|
| Service Address: 504 S 6TH ST-AG/SCIEN     | CE BLDG     |                                    |                      |
| Service Description: AG/SCIENCE BUILDIN    | G           | Rate: MEDIUM COMMERCIAL            | <b>Total:</b> 543.25 |
| Current Reading Previous Reading Multiplie | · KWH Usage | Previous Balance                   | 565.47               |
| 17553 - 13644 X 1                          | = 3909      | Payment                            | -565.47              |

| Distribution Charges<br>Monthly Service Charge |                      | 60.00  |
|------------------------------------------------|----------------------|--------|
| Energy Charge                                  | 3909 KWH x 0.022300  | 87.17  |
| Demand Charge                                  | 50.544 KW x 2.500000 | 126.36 |
| Generation & Transmission                      | 3909 KWH x 0.069000  | 269.72 |
| Current Amount Due                             |                      | 543.25 |

Your Electricity Use Over The Last 13 Months

| Comparisons      | Days<br>Service | KWH<br>Used | AVG<br>KWH/Day | Cost/Day |
|------------------|-----------------|-------------|----------------|----------|
| Current Billing  | 28              | 3909        | 140            | 19.40    |
| Previous Billing | 26              | 3641        | 140            | 21.75    |
| Last Year        | 31              | 2733        | 88             | 15.22    |