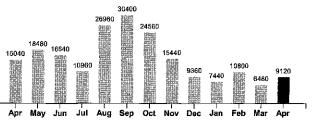

10310 KWH x 0.069000

| Account #: 19436-014<br>Service Address: 500 S 4TH ST               |                   | Service Dates: 03/17/19 - 04/1                                                                     | 5/19 Meter #:                               | 30360                               |
|---------------------------------------------------------------------|-------------------|----------------------------------------------------------------------------------------------------|---------------------------------------------|-------------------------------------|
| Service Description: GYMNASIUM                                      |                   | Rate: LARGE COMMERCIAL                                                                             | Total:                                      | 1,302.01                            |
| Current Reading Previous Reading Multiplier<br>10923 - 10809 X 80 = | KWH Usage<br>9120 | Previous Balance<br>Payment                                                                        |                                             | 1,055.22<br>-1,055.22               |
| Vous Electricity Line Over The Last 12 Months                       |                   | Distribution Charges<br>Monthly Service Charge<br>Energy Charge<br>Demand Charge<br>7 Com HPS 400W | 9120 KWH x 0.020500<br>76.720 KW x 3.000000 | 100.00<br>186.96<br>230.16<br>73.50 |

| Comparisons             | Days<br>Service | KWH<br>Used | AVG<br>KWH/Day | Cost/Day |
|-------------------------|-----------------|-------------|----------------|----------|
| Current Billing         | 29              | 9120        | 314            | 44.90    |
| <b>Previous Billing</b> | 27              | 6480        | 240            | 39.08    |
| Last Year               | 31              | 15040       | 485            | 64.62    |