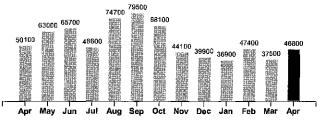

46800 KWH x 0.020500

217.200 KW x 3.000000

47565 KWH x 0.069000

| Account #: 1    | 9436-024          |              |              | Service Dates: 03/20/19 - 04/17/19 | Meter #:                                                                                                        | 25559     |
|-----------------|-------------------|--------------|--------------|------------------------------------|-----------------------------------------------------------------------------------------------------------------|-----------|
| Service Addr    | ess: S 6TH ST     |              |              |                                    | 1995 - 1995 - 1995 - 1995 - 1995 - 1995 - 1995 - 1995 - 1995 - 1995 - 1995 - 1995 - 1995 - 1995 - 1995 - 1995 - |           |
| Service Desc    | ription: NEW HIG  | H SCHOOL AD  | DITION/CAFET | Rate: LARGE COMMERCIAL             | Total:                                                                                                          | 5,049.49  |
| Current Reading | g Previous Readir | g Multiplier | KWH Usage    | Previous Balance                   | •                                                                                                               | 4,166.34  |
| 36731           | - 36575           | X 300        | = 46800      | Payment                            |                                                                                                                 | -4,166.34 |
|                 |                   |              |              | Distribution Charges               |                                                                                                                 |           |

| Comparisons             | Days<br>Service | KWH<br>Used | AVG<br>KWH/Day | Cost/Day |
|-------------------------|-----------------|-------------|----------------|----------|
| Current Billing         | 28              | 46800       | 1671           | 180.34   |
| <b>Previous Billing</b> | 28              | 37500       | 1339           | 148.80   |
| Last Year               | 31              | 50100       | 1616           | 191.34   |