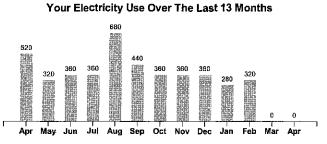

Your Electricity Use Over The Last 13 Months

| Comparisons             | Days<br>Service | KWH<br>Used | AVG<br>KWH/Day | Cost/Day |
|-------------------------|-----------------|-------------|----------------|----------|
| Current Billing         | 29              | 1240        | 43             | 5.87     |
| <b>Previous Billing</b> | 27              | 1081        | 40             | 5.64     |
| Last Year               | 31              | 1522        | 49             | 6.97     |