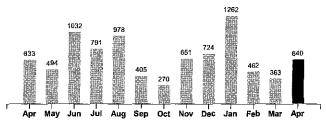

Account #: 19436-026

STOCKDALE TX 78160-0007

| Account #: 19436-026               |
|------------------------------------|
| Service Address: SCHOOL & 6TH ST   |
| Service Description: TENNIS COURTS |

| Current Reading | Pr | Previous Reading |   | Multiplier |   | KWH Usage |
|-----------------|----|------------------|---|------------|---|-----------|
| 29396           | -  | 28756            | Х | 1          | Ξ | 640       |

| Service Dates: 03/20/19 - 04/17/19  | Meter #: | 27678  |
|-------------------------------------|----------|--------|
|                                     | Tatal    | 450.00 |
| Rate: OUTDOOR RECREATIONAL LIGHTING | Total:   | 152.69 |
| Previous Balance                    |          | 99.59  |
| Payment                             |          | -99.59 |
|                                     |          |        |

| Distribution Charges      |                    |        |
|---------------------------|--------------------|--------|
| Monthly Service Charge    |                    | 30.00  |
| Energy Charge             | 640 KWH x 0.122700 | 78.53  |
| Generation & Transmission | 640 KWH x 0.069000 | 44.16  |
| Current Amount Due        |                    | 152.69 |

Your Electricity Use Over The Last 13 Months

| Comparisons            | Days<br>Service | KWH<br>Used | AVG<br>KWH/Day | Cost/Day |
|------------------------|-----------------|-------------|----------------|----------|
| <b>Current Billing</b> | 28              | 640         | 23             | 5.45     |
| Previous Billing       | 28              | 363         | 13             | 3.56     |
| Last Year              | 31              | 633         | 20             | 5.07     |