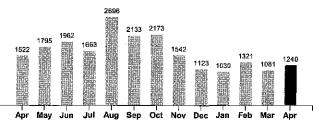

| Comparisons             | Days<br>Service | KWH<br>Used | AVG<br>KWH/Day | Cost/Day |
|-------------------------|-----------------|-------------|----------------|----------|
| Current Billing         | 29              | 9120        | 314            | 44.90    |
| <b>Previous Billing</b> | 27              | 6480        | 240            | 39.08    |
| Last Year               | 31              | 15040       | 485            | 64.62    |