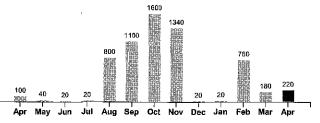

| · | Account #:    | 19436-  | 003       |        | e provens  |            |                                                                                                                | Service Dates: 03/20/19 - 04/17/19  | Meter #: 23748 |
|---|---------------|---------|-----------|--------|------------|------------|----------------------------------------------------------------------------------------------------------------|-------------------------------------|----------------|
|   | Service Add   | ress:   | 503 S 4TH | ST     |            | n<br>North | Net of the second s |                                     |                |
| ÷ | Service Desc  | criptio | n: FOOTE  | BALL I | FIELD LIGH | ITIN       | IG in                                                                                                          | Rate: OUTDOOR RECREATIONAL LIGHTING | Total: 116.63  |
| C | urrent Readin | g Pre   | vious Rea | ding   | Multiplier |            | KWH Usage                                                                                                      | Previous Balance                    | 108.97         |
|   | 2418          | -       | 2407      | Х      | 20         | H          | 220                                                                                                            | Payment                             | -108.97        |

Your Electricity Use Over The Last 13 Months

| Comparisons      | Days<br>Service | KWH<br>Used | AVG<br>KWH/Day | Cost/Day |
|------------------|-----------------|-------------|----------------|----------|
| Current Billing  | 28              | 220         | 8              | 4.17     |
| Previous Billing | 28              | 180         | 6              | 3.89     |
| Last Year        | 31              | 100         | 3              | 3.15     |