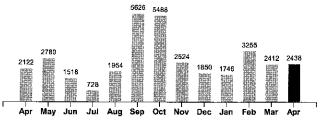

| Account #: 1    | 9436-002     |         |            |       |           | Service Dates: 03/17/19 - 04/16/19 | <br>Meter #:                                        | 27436   |
|-----------------|--------------|---------|------------|-------|-----------|------------------------------------|-----------------------------------------------------|---------|
| Service Addr    | ess: 503 S   | 4TH ST- | FIELD HOU  | SE/IS | SS        |                                    | <br>a din an ing ing ing ing ing ing ing ing ing in |         |
| Service Desc    | ription: FIE | LD HOU  | SE/ISS     |       |           | Rate: SMALL COMMERCIAL             | Total:                                              | 339.14  |
| Current Reading | Previous     | Reading | Multiplier |       | KWH Usage | Previous Balance                   |                                                     | 336.20  |
| 13570           | - 111        | 32 X    | 1          | =     | 2438      | Payment                            |                                                     | -336.20 |
|                 |              |         |            |       |           | Distribution Charges               |                                                     |         |

Your Electricity Use Over The Last 13 Months

| Comparisons             | Days    | KWH  | AVG     | Cost/Day |
|-------------------------|---------|------|---------|----------|
| Compansons              | Service | Used | KWH/Day | CUSLIDAY |
| Current Billing         | 30      | 2438 | 81      | 11.30    |
| <b>Previous Billing</b> | 26      | 2412 | 93      | 12.93    |
| Last Year               | 31      | 2122 | 68      | 10.47    |