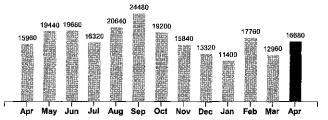

| Account #: 19436-015                            | Service Dates: 03/20/19 - 04/17/19 Meter #: 25560 |
|-------------------------------------------------|---------------------------------------------------|
| Service Address: 800 S 6TH ST                   |                                                   |
| Service Description: ELEMENTARY SCHOOL ADDITIO  | N Rate: LARGE COMMERCIAL Total: 1,866.32          |
| Current Reading Previous Reading Multiplier KWH | Usage Previous Balance 1,494.05                   |
| 29863 - 29724 X 120 = 16                        | 680 Payment -1,494.05                             |
|                                                 | Distribution Charges                              |

Your Electricity Use Over The Last 13 Months

| Comparisons             | Days<br>Service | KWH<br>Used | AVG<br>KWH/Day | Cost/Day |
|-------------------------|-----------------|-------------|----------------|----------|
| Current Billing         | 28              | 16680       | 596            | 66.65    |
| <b>Previous Billing</b> | 28              | 12960       | 463            | 53.36    |
| Last Year               | 31              | 15960       | 515            | 62.72    |