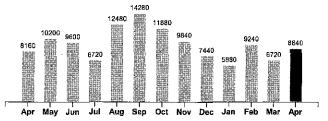

| Account #: 19436-004                                  | Service Dates: 03/20/19 - 04/17/19 | Meter #: 17957  |  |
|-------------------------------------------------------|------------------------------------|-----------------|--|
| Service Address: 500 S 4TH ST JUNIOR HIGH             |                                    | Total: 1,025.32 |  |
| Service Description: JUNIOR HIGH                      | Rate: MEDIUM COMMERCIAL            |                 |  |
| Current Reading Previous Reading Multiplier KWH Usage | Previous Balance                   | 939.17          |  |
| 24638 - 24566 X 120 = 8640                            | Payment                            | -939.17         |  |

Your Electricity Use Over The Last 13 Months

| Comparisons      | Days<br>Service | KWH<br>Used | AVG<br>KWH/Day | Cost/Day |
|------------------|-----------------|-------------|----------------|----------|
| Current Billing  | 28              | 8640        | 309            | 36.62    |
| Previous Billing | 28              | 6720        | 240            | 33.54    |
| Last Year        | 29              | 8160        | 281            | 38.22    |