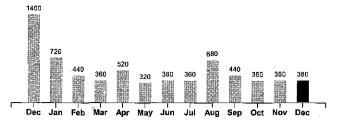

24.84

Payment

70.75

Your Electricity Use Over The Last 13 Months

| Comparisons      | Days<br>Service | KWH<br>Used | AVG<br>KWH/Day | Cost/Day |
|------------------|-----------------|-------------|----------------|----------|
| Current Billing  | 29              | 360         | 12             | 2.44     |
| Previous Billing | 32              | 360         | 11             | 2.24     |
| Last Year        | 31              | 1400        | 45             | 6.55     |