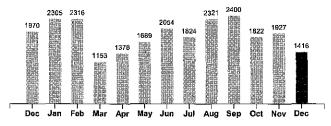

#### Your Electricity Use Over The Last 13 Months

| Comparisons      | Days<br>Service | KWH<br>Used | AVG<br>KWH/Day | Cost/Day |
|------------------|-----------------|-------------|----------------|----------|
| Current Billing  | 27              | 1416        | 52             | 8.18     |
| Previous Billing | 32              | 1927        | 60             | 8.91     |
| Last Year        | 31              | 1970        | 64             | 9.89     |