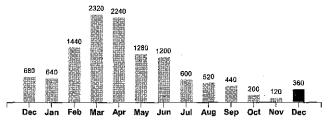

44.17 7.25

Generation & Transmission **Current Amount Due** 

405 KWH x 0.069000

27.95 109.37

Your Electricity Use Over The Last 13 Months

| Comparisons      | Days<br>Service | KWH<br>Used | AVG<br>KWH/Day | Cost/Day |
|------------------|-----------------|-------------|----------------|----------|
| Current Billing  | 32              | 360         | 11             | 3.42     |
| Previous Billing | 29              | 120         | . 4            | 2.20     |
| Last Year        | 30              | 680         | 23             | 5.94     |