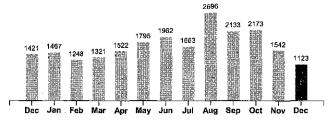

30.00

Your Electricity Use Over The Last 13 Months

| Comparisons      | Days<br>Service | KWH<br>Used | AVG<br>KWH/Day | Cost/Day |
|------------------|-----------------|-------------|----------------|----------|
| Current Billing  | 30              | 1123        | 37             | 5.24     |
| Previous Billing | 31              | 1542        | 50             | 6.75     |
| Last Year        | 31              | 1421        | 46             | 6.64     |