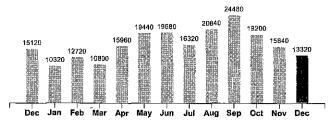

#### Your Electricity Use Over The Last 13 Months

| Comparisons      | Days<br>Service | KWH<br>Used | AVG<br>KWH/Day | Cost/Day |
|------------------|-----------------|-------------|----------------|----------|
| Current Billing  | 29              | 13320       | 459            | 52.63    |
| Previous Billing | 32              | 15840       | 495            | 56.65    |
| Last Year        | 34              | 15120       | 445            | 54.79    |