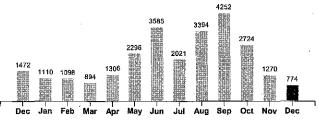

Total:

Your Electricity Use Over The Last 13 Months

| Comparisons      | Days<br>Service | KWH<br>Used | AVG<br>KWH/Day | Cost/Day |
|------------------|-----------------|-------------|----------------|----------|
| Current Billing  | 29              | 774         | 27             | 6.49     |
| Previous Billing | 32              | 1270        | 40             | 7.42     |
| Last Year        | 31              | 1472        | 47             | 8.62     |