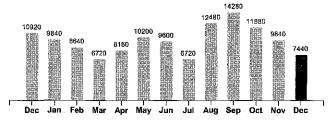

Your Electricity Use Over The Last 13 Months

| Comparisons      | Days<br>Service | KWH<br>Used | AVG<br>KWH/Day | Cost/Day |
|------------------|-----------------|-------------|----------------|----------|
| Current Billing  | 29              | 7440        | 257            | 33.78    |
| Previous Billing | 32              | 9840        | 308            | 38.05    |
| Last Year        | 31              | 10920       | 352            | 42.10    |