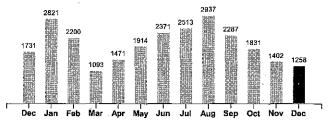

241.56

60.00

Your Electricity Use Over The Last 13 Months

| Comparisons      | Days<br>Service | KWH<br>Used | AVG<br>KWH/Day | Cost/Day |
|------------------|-----------------|-------------|----------------|----------|
| Current Billing  | 29              | 1258        | 43             | 8.33     |
| Previous Billing | 32              | 1402        | 44             | 8.20     |
| Last Year        | 31              | 1731        | 56             | 7.87     |