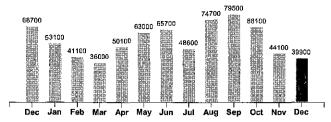

Your Electricity Use Over The Last 13 Months

| Comparisons      | Days<br>Service | KWH<br>Used | AVG<br>KWH/Day | Cost/Day |
|------------------|-----------------|-------------|----------------|----------|
| Current Billing  | 30              | 39900       | 1330           | 148.65   |
| Previous Billing | 28              | 44100       | 1575           | 178.19   |
| Last Year        | 31_             | 68700       | 2216           | 256.35   |