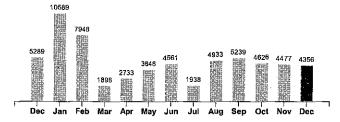

Your Electricity Use Over The Last 13 Months

| Comparisons      | Days<br>Service | KWH<br>Used | AVG<br>KWH/Day | Cost/Day |
|------------------|-----------------|-------------|----------------|----------|
| Current Billing  | 23              | 4356        | 189            | 28.35    |
| Previous Billing | 38              | 4477        | 118            | 17.05    |
| Last Year        | 34              | 5289        | 156            | 22.56    |