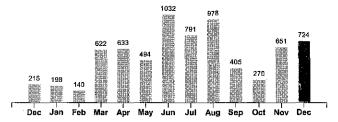

Generation & Transmission

724 KWH x 0.069000

88.83 49.96

**Current Amount Due** 

168.79

Your Electricity Use Over The Last 13 Months

| Comparisons      | Days<br>Service | KWH<br>Used | AVG<br>KWH/Day | Cost/Day |
|------------------|-----------------|-------------|----------------|----------|
| Current Billing  | 29              | 724         | 25             | 5.82     |
| Previous Billing | 32              | 651         | 20             | 4.90     |
| Last Year        | 31              | 215         | 7              | 2.37     |