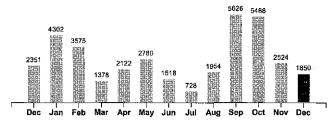

272.58

| Your Electricity | Use | Over | The | Last | 13 | Months |
|------------------|-----|------|-----|------|----|--------|
|------------------|-----|------|-----|------|----|--------|

| Comparisons      | Days<br>Service | KWH<br>Used | AVG<br>KWH/Day | Cost/Day |
|------------------|-----------------|-------------|----------------|----------|
| Current Billing  | 30              | 1850        | 62             | 9.09     |
| Previous Billing | 30              | 2524        | 84             | 11.91    |
| Last Year        | 31              | 2351        | 76             | 11.50    |