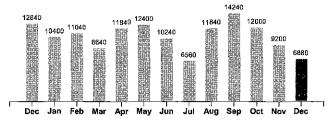

#### Your Electricity Use Over The Last 13 Months

| Comparisons      | Days<br>Service | KWH<br>Used | AVG<br>KWH/Day | Cost/Day |
|------------------|-----------------|-------------|----------------|----------|
| Current Billing  | 29              | 6880        | 237            | 29.06    |
| Previous Billing | 32              | 9200        | 288            | 34.91    |
| Last Year        | 31              | 12640       | 408            | 49.04    |