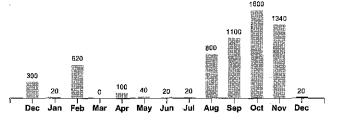

2.45 21.00

30.00

Generation & Transmission **Current Amount Due** 

360 KWH x 0.069000

24.84 78.29

Your Electricity Use Over The Last 13 Months

| Comparisons      | Days<br>Service | KWH<br>Used | AVG<br>KWH/Day | Cost/Day |
|------------------|-----------------|-------------|----------------|----------|
| Current Billing  | 29              | 20          | 1              | 2.70     |
| Previous Billing | 32              | 1340        | 42             | 10.51    |
| Last Year        | 31              | 300         | 10             | 4.47     |