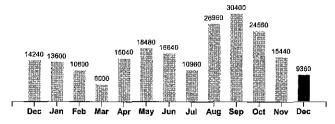

Your Electricity Use Over The Last 13 Months

10383

| Comparisons      | Days<br>Service | KWH<br>Used | AVG<br>KWH/Day | Cost/Day |
|------------------|-----------------|-------------|----------------|----------|
| Current Billing  | 30              | 9360        | 312            | 43.77    |
| Previous Billing | 31              | 15440       | 498            | 63.63    |
| Last Year        | 31              | 14240       | 459            | 62.50    |