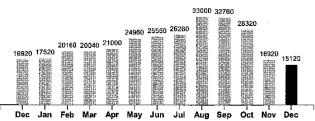

| Account #: 19436-015                            | Service Dates: 11/14/17 - 12/18/17 | Meter #: | 25560    |
|-------------------------------------------------|------------------------------------|----------|----------|
| Service Address: 800 S 6TH ST                   |                                    |          |          |
| Service Description: ELEMENTARY SCHOOL ADDITION | Rate: LARGE COMMERCIAL             | Total:   | 1,862.86 |
|                                                 |                                    |          |          |

**Current Amount Due** 

| Current Reading | Ρ | revious Reading |   | Multiplier |   | KWH Usage |
|-----------------|---|-----------------|---|------------|---|-----------|
| 27717           | - | 27591 X         | ( | 120        | = | 15120     |

| Previous Balance           |                      | 2,074.54  |
|----------------------------|----------------------|-----------|
| Payment                    |                      | -2,074.54 |
|                            |                      |           |
| Distribution Charges       |                      |           |
| Monthly Service Charge     |                      | 100.00    |
| Energy Charge              | 15120 KWH x 0.070500 | 1,065.96  |
| Demand Charge              | 78.120 KW x 3.000000 | 234.36    |
| 1 Com HPS 250W             |                      | 13.25     |
| Power Cost Recovery Factor | 15230 KWH x 0.029500 | 449.29    |

Your Electricity Use Over The Last 13 Months

| Comparisons      | Days<br>Service | KWH<br>Used | AVG<br>KWH/Day | Cost/Day |
|------------------|-----------------|-------------|----------------|----------|
| Current Billing  | 34              | 15120       | 445            | 54.79    |
| Previous Billing | 25              | 16920       | 677            | 82.98    |
| Last Year        | 28              | 16920       | 604            | 74.41    |