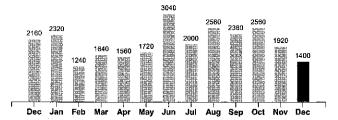

Your Electricity Use Over The Last 13 Months

| Comparisons      | Days<br>Service | KWH<br>Used | AVG<br>KWH/Day | Cost/Day |
|------------------|-----------------|-------------|----------------|----------|
| Current Billing  | 31              | 1400        | 45             | 6.55     |
| Previous Billing | 25              | 1920        | 77             | 10.70    |
| Last Year        | 28              | 2160        | 77             | 10.61    |