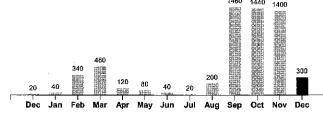

Floresville, TX 78114-0218

Main Office - 1400 4th Street Monday - Friday • 8:00 am - 5:00 pm Phone: (830) 216-7000 • Fax: (830) 393-0362 www.felps.us

Cycle 472

| STOCKDALE ISD                                         | Account #: 19436-003 Billing Date:            | 12/22/17 |
|-------------------------------------------------------|-----------------------------------------------|----------|
|                                                       | Current Amount Due 01/17/18                   | 138.69   |
| PO BOX 7                                              | Current Amount Due After 01/17/18             | 138.69   |
| STOCKDALE TX 78160-0007                               | Total Due Now                                 | 138.69   |
| Account #: 19436-003                                  | Service Dates: 11/14/17 - 12/15/17 Meter #:   | 23748    |
| Service Address: 503 S 4TH ST                         |                                               |          |
| Service Description: FOOTBALL FIELD LIGHTING          | Rate: OUTDOOR RECREATIONAL LIGHTING Total:    | 138.69   |
| Current Reading Previous Reading Multiplier KWH Usage | Previous Balance                              | 361.11   |
| $2075 - 2060 \times 20 = 300$                         | Payment                                       | -361.11  |
|                                                       | Distribution Charges                          |          |
|                                                       | Monthly Service Charge                        | 30.00    |
|                                                       | Energy Charge 300 KWH x 0.172700              | 51.81    |
|                                                       | 2 Com HPS 400W                                | 38.00    |
|                                                       | Power Cost Recovery Factor 640 KWH x 0.029500 | 18.88    |
| Your Electricity Use Over The Last 13 Months          | Current Amount Due                            | 138.69   |
| 1460 1440 1400                                        |                                               |          |

Your Elec

| Comparisons      | Days<br>Service | KWH<br>Used | AVG<br>KWH/Day | Cost/Day |
|------------------|-----------------|-------------|----------------|----------|
| Current Billing  | 31              | 300         | 10             | 4.47     |
| Previous Billing | 25              | 1400        | 56             | 14.44    |
| Last Year        | 28              | 20          | 1              | 2.93     |