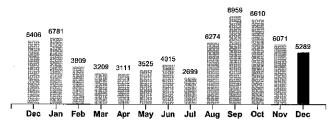

| Current Reading | Pre | evious Read | ing | Multiplier |   | KWH Usage |
|-----------------|-----|-------------|-----|------------|---|-----------|
| 43883           | -   | 38594       | Х   | 1          | = | 5289      |

Your Electricity Use Over The Last 13 Months

| Comparisons      | Days<br>Service | KWH<br>Used | AVG<br>KWH/Day | Cost/Day |
|------------------|-----------------|-------------|----------------|----------|
| Current Billing  | 34              | 5289        | 156            | 22.56    |
| Previous Billing | 25              | 6071        | 243            | 33.87    |
| Last Year        | 28              | 6406        | 229            | 33.35    |