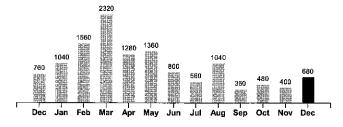

| Account #: 19436-013                |            |           | Service Dates: 11/14/17 - 12/14/17 | 31128                               |        |
|-------------------------------------|------------|-----------|------------------------------------|-------------------------------------|--------|
| Service Address:                    |            |           | Total:                             |                                     |        |
| Service Description: BASEBALL FIELD |            |           |                                    | Rate: OUTDOOR RECREATIONAL LIGHTING | 178.33 |
| Current Reading Previous Reading    | Multiplier | KWH Usage | Previous Balance                   |                                     | 121.71 |

|    |   |    |   |    |   |     | Distributio |
|----|---|----|---|----|---|-----|-------------|
| 49 | - | 32 | Х | 40 | = | 680 | Payment     |
|    |   |    |   |    |   |     | <b>–</b> (  |

| Distribution Charges       |                    |        |
|----------------------------|--------------------|--------|
| Monthly Service Charge     |                    | 30.00  |
| Energy Charge              | 680 KWH x 0.172700 | 117.44 |
| 1 Com HPS 100W             |                    | 9.50   |
| Power Cost Recovery Factor | 725 KWH x 0.029500 | 21.39  |
| Current Amount Due         |                    | 178.33 |

Your Electricity Use Over The Last 13 Months

| Comparisons      | Days<br>Service | KWH<br>Used | AVG<br>KWH/Day | Cost/Day |
|------------------|-----------------|-------------|----------------|----------|
| Current Billing  | 30              | 680         | 23             | 5.94     |
| Previous Billing | 26              | 400         | 15             | 4.68     |
| Last Year        | 28              | 760         | 27             | 6.95     |