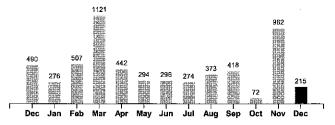

| Account #: 19436-026               |  |
|------------------------------------|--|
| Service Address: SCHOOL & SIXTH ST |  |
| Service Description: TENNIS COURTS |  |

| Current Reading | Previous Reading |       | Multiplier |   | KWH Usage |     |
|-----------------|------------------|-------|------------|---|-----------|-----|
| 19731           | -                | 19516 | Х          | 1 | =         | 215 |

Your Electricity Use Over The Last 13 Months

| Comparisons      | Days<br>Service | KWH<br>Used | AVG<br>KWH/Day | Cost/Day |
|------------------|-----------------|-------------|----------------|----------|
| Current Billing  | 31              | 215         | 7              | 2.37     |
| Previous Billing | 25              | 962         | 38             | 8.98     |
| Last Year        | 28              | 490         | 18             | 6.15     |