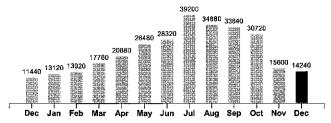

| Account #: 19436-014           |     | Service Dates: 11/14/17 - 12/15/17 |
|--------------------------------|-----|------------------------------------|
| Service Address: 500 S 4TH ST  |     |                                    |
| Service Description: GYMNASIUM | · . | Rate: LARGE COMMERCIAL             |

| Current Reading | Pı | evious Readi | ng | Multiplier |   | KWH Usage |
|-----------------|----|--------------|----|------------|---|-----------|
| 8022            | -  | 7844         | Х  | 80         | = | 14240     |

| Rate: LARGE COMMERCIAL      | Total: | 1,937.39              |
|-----------------------------|--------|-----------------------|
| Previous Balance<br>Payment |        | 2,146.11<br>-2,146.11 |

| Distribution Charges       |                      |          |
|----------------------------|----------------------|----------|
| Monthly Service Charge     |                      | 100.00   |
| Energy Charge              | 14240 KWH x 0.070500 | 1,003.92 |
| Demand Charge              | 81.760 KW x 3.000000 | 245.28   |
| 7 Com HPS 400W             |                      | 133.00   |
| Power Cost Recovery Factor | 15430 KWH x 0.029500 | 455.19   |
| Current Amount Due         |                      | 1,937.39 |

Your Electricity Use Over The Last 13 Months

| Comparisons      | Days    | KWH   | AVG     | Cost/Day |  |
|------------------|---------|-------|---------|----------|--|
| Compansons       | Service | Used  | KWH/Day | COSUDAY  |  |
| Current Billing  | 31      | 14240 | 459     | 62.50    |  |
| Previous Billing | 25      | 15600 | 624     | 85.84    |  |
| Last Year        | 28      | 11440 | 409     | 58.49    |  |