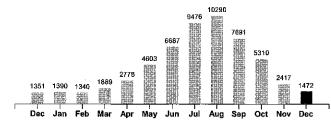

| Account #: 19436-017                                | Service Dates: 11/14/17 - 12/15/17 | Meter #: 21984 |    |
|-----------------------------------------------------|------------------------------------|----------------|----|
| Service Address: 403 W SALMON ST                    | · .                                |                |    |
| Service Description: BAND HALL                      | Rate: MEDIUM COMMERCIAL            | Total: 267.    | 29 |
| Current Reading Previous Reading Multiplier KWH Usa | ge Previous Balance                | 374.2          | 24 |

Payment

| Current Reading | Pr | evious Read | ing | Multiplier |   | KWH Usage |
|-----------------|----|-------------|-----|------------|---|-----------|
| 41645           | -  | 40173       | Х   | 1          | = | 1472      |

| Distribution Charges       |                      |        |
|----------------------------|----------------------|--------|
| Monthly Service Charge     |                      | 60.00  |
| Energy Charge              | 1472 KWH x 0.072300  | 106.43 |
| Demand Charge              | 18.642 KW x 2.500000 | 46.61  |
| 1 Com HPS 100W             |                      | 9.50   |
| Power Cost Recovery Factor | 1517 KWH x 0.029500  | 44.75  |
| Current Amount Due         |                      | 267.29 |

Your Electricity Use Over The Last 13 Months

| Comparisons      | Days<br>Service | KWH<br>Used | AVG<br>KWH/Day | Cost/Day |
|------------------|-----------------|-------------|----------------|----------|
| Current Billing  | 31              | 1472        | 47             | 8.62     |
| Previous Billing | 25              | 2417        | 97             | 14.97    |
| Last Year        | 28              | 1351        | 48             | 8.86     |