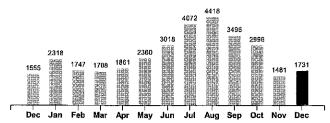

Your Electricity Use Over The Last 13 Months

| Comparisons      | Days<br>Service | KWH<br>Used | AVG<br>KWH/Day | Cost/Day |
|------------------|-----------------|-------------|----------------|----------|
| Current Billing  | 31 <sup>.</sup> | 1731        | 56             | 7.87     |
| Previous Billing | 25              | 1481        | 59             | 8.53     |
| Last Year        | 28              | 1555        | 56             | 9.95     |