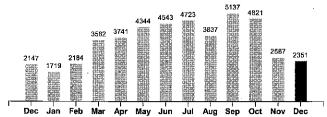

Your Electricity Use Over The Last 13 Months

| Comparisons      | Days<br>Service | KWH<br>Used | AVG<br>KWH/Day | Cost/Day |
|------------------|-----------------|-------------|----------------|----------|
| Current Billing  | 31              | 2351        | 76             | 11.50    |
| Previous Billing | 25              | 2587        | 103            | 15.43    |
| Last Year        | 28              | 2147        | 77             | 11.83    |