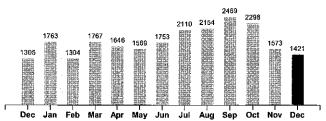

Your Electricity Use Over The Last 13 Months

| Comparisons      | Days<br>Service | KWH<br>Used | AVG<br>KWH/Day | Cost/Day |
|------------------|-----------------|-------------|----------------|----------|
| Current Billing  | 31              | 1421        | 46             | 6.64     |
| Previous Billing | 25              | 1573        | 63             | 8.98     |
| Last Year        | 28              | 1305        | 47             | 6.84     |