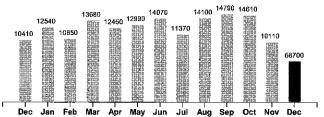

| Account #: 19436-024            |   |  |
|---------------------------------|---|--|
| Service Address: S SIXTH STREET | ÷ |  |

Service Description: NEW HIGH SCHOOL ADDITION/CAFET

| Current Reading | Previous Reading |       | Multiplier | KWH Usage |   |       |
|-----------------|------------------|-------|------------|-----------|---|-------|
| 33956           | -                | 33727 | Х          | 300       | = | 68700 |

Your Electricity Use Over The Last 13 Months

| Comparisons      | Days<br>Service | KWH<br>Used | AVG<br>KWH/Day | Cost/Day |
|------------------|-----------------|-------------|----------------|----------|
| Current Billing  | 31              | 68700       | 2216           | 256.35   |
| Previous Billing | 25              | 101100      | 4044           | 458.52   |
| Last Year        | 28              | 104100      | 3718           | 413.94   |