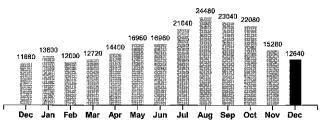

Your Electricity Use Over The Last 13 Months

| Comparisons      | Days<br>Service | KWH<br>Used | AVG<br>KWH/Day | Cost/Day |
|------------------|-----------------|-------------|----------------|----------|
| Current Billing  | 31              | 12640       | 408            | 49.04    |
| Previous Billing | 25              | 15280       | 611            | 72.01    |
| Last Year        | 28              | 11680       | 417            | 52.29    |