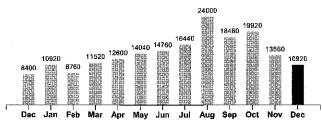

Your Electricity Use Over The Last 13 Months

| Comparisons      | Days<br>Service | KWH<br>Used | AVG<br>KWH/Day | Cost/Day |
|------------------|-----------------|-------------|----------------|----------|
| Current Billing  | 31              | 10920       | 352            | 42.10    |
| Previous Billing | 25              | 13560       | 542            | 63.35    |
| Last Year        | 28              | 8400        | 300            | 38.48    |