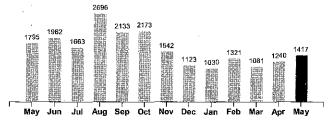

# Your Electricity Use Over The Last 13 Months

| Comparisons      | Days<br>Service | KWH<br>Used | AVG<br>KWH/Day | Cost/Day |
|------------------|-----------------|-------------|----------------|----------|
| Current Billing  | 30              | 4810        | 160            | 20.85    |
| Previous Billing | 28              | 3909        | 140            | 19.40    |
| Last Year        | 32              | 3848        | 120            | 18.24    |