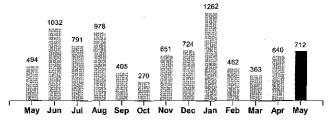

Account #: 19436-026

STOCKDALE TX 78160-0007

Service Address: SCHOOL & 6TH ST Service Description: TENNIS COURTS

Current Reading Previous Reading 29396

Multiplier

KWH Usage 712

Previous Balance

Payment

-152.69

Meter #:

Total:

**Distribution Charges** 

**Current Amount Due** 

Monthly Service Charge **Energy Charge** Generation & Transmission

Service Dates: 04/17/19 - 05/17/19

Rate: OUTDOOR RECREATIONAL LIGHTING

712 KWH x 0.122700 712 KWH x 0.069000

30.00 87.36 49.13

166.49

27678

166.49

152.69

Your Electricity Use Over The Last 13 Months

| Comparisons      | Days<br>Service | KWH<br>Used | AVG<br>KWH/Day | Cost/Day |
|------------------|-----------------|-------------|----------------|----------|
| Current Billing  | 30              | 712         | 24             | 5.55     |
| Previous Billing | 28              | 640         | 23             | 5.45     |
| Last Year        | 32              | 494         | 15             | 4.04     |