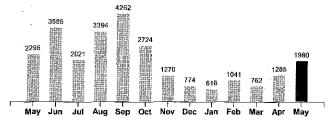

Your Electricity Use Over The Last 13 Months

| Comparisons      | Days<br>Service | KWH<br>Used | AVG<br>KWH/Day | Cost/Day |  |
|------------------|-----------------|-------------|----------------|----------|--|
| Current Billing  | 30              | 1980        | 66             | 10.08    |  |
| Previous Billing | 28              | 1285        | 46             | 8.51     |  |
| Last Year        | 32              | 2296        | 72             | 11.45    |  |