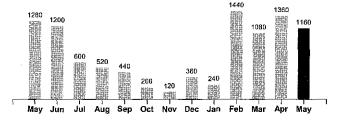

Service Description: BASEBALL FIELD

Current Reading Previous Reading Multiplier 436 Х 40

KWH Usage 1160

Previous Balance

Payment

Service Dates: 04/15/19 - 05/14/19

Rate: OUTDOOR RECREATIONAL LIGHTING

-301.07

Meter#:

Total:

**Distribution Charges** 

Monthly Service Charge **Energy Charge** 1 Com HPS 100W Generation & Transmission

1160 KWH x 0.122700

142.33 7.25 83.15

30.00

31128

262.73

301.07

**Current Amount Due** 

1205 KWH x 0.069000

262.73

Your Electricity Use Over The Last 13 Months

| Comparisons      | Days<br>Service | KWH<br>Used | AVG<br>KWH/Day | Cost/Day |  |
|------------------|-----------------|-------------|----------------|----------|--|
| Current Billing  | 29              | 1160        | 40             | 9.06     |  |
| Previous Billing | 27              | 1360        | 50             | 11.15    |  |
| Last Year        | 32              | 1280        | 40             | 9.30     |  |