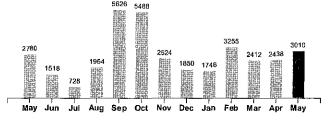

Your Electricity Use Over The Last 13 Months

| Comparisons      | Days<br>Service | KWH<br>Used | AVG<br>KWH/Day | Cost/Day |
|------------------|-----------------|-------------|----------------|----------|
| Current Billing  | 28              | 3010        | 108            | 14.42    |
| Previous Billing | 30              | 2438        | 81             | 11.30    |
| Last Year        | 32              | 2780        | 87             | 12.66    |