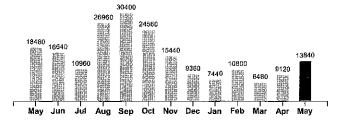

Your Electricity Use Over The Last 13 Months

| 63000 | 65700 | 48600 | 74700 | 79500 | 68100 | 44100 | 39900 | 36900 | 47400 | 37500 | 46800 | 60000 |  |
|-------|-------|-------|-------|-------|-------|-------|-------|-------|-------|-------|-------|-------|--|
| May   | Jun   | Jul   | Aug   | Sep   | Oct   | Nov   | Dec   | Jan   | Feb   | Mar   | Apr   | May   |  |

| Comparisons      | Days<br>Service | KWH<br>Used | AVG<br>KWH/Day | Cost/Day |  |
|------------------|-----------------|-------------|----------------|----------|--|
| Current Billing  | 30              | 60000       | 2000           | 209.77   |  |
| Previous Billing | 28              | 46800       | 1671           | 180.34   |  |
| Last Year        | 32              | 63000       | 1969           | 226.41   |  |