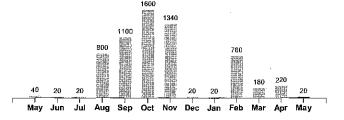

Meter#:

Total:

Your Electricity Use Over The Last 13 Months

| Comparisons      | Days<br>Service | KWH<br>Used | AVG<br>KWH/Day | Cost/Day |
|------------------|-----------------|-------------|----------------|----------|
| Current Billing  | 30              | 20          | 1              | 2.61     |
| Previous Billing | 28              | 220         | 8              | 4.17     |
| Last Year        | 32              | 40          | 1              | 2.67     |