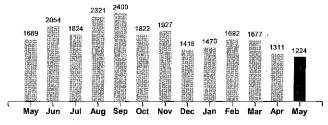

-209.09

1224 KWH x 0.044200

1444 KWH x 0.069000

Your Electricity Use Over The Last 13 Months

| Comparisons      | Days<br>Service | KWH<br>Used | AVG<br>KWH/Day | Cost/Day |
|------------------|-----------------|-------------|----------------|----------|
| Current Billing  | 29              | 1224        | 42             | 6.87     |
| Previous Billing | 29              | 1311        | 45             | 7.21     |
| Last Year        | 32              | 1689        | 53             | 8.41     |