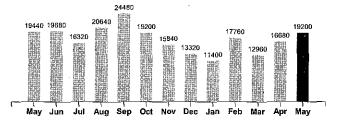

#### Your Electricity Use Over The Last 13 Months

| Comparisons      | Days<br>Service | KWH<br>Used | AVG<br>KWH/Day | Cost/Day |  |
|------------------|-----------------|-------------|----------------|----------|--|
| Current Billing  | 30              | 19200       | 640            | 70.21    |  |
| Previous Billing | 28              | 16680       | 596            | 66.65    |  |
| Last Year        | 32              | 19440       | 608            | 73.00    |  |