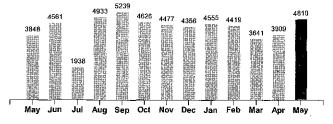

# Your Electricity Use Over The Last 13 Months

| Comparisons      | Days<br>Service | KWH<br>Used | AVG<br>KWH/Day | Cost/Day |
|------------------|-----------------|-------------|----------------|----------|
| Current Billing  | 30              | 4810        | 160            | 20.85    |
| Previous Billing | 28              | 3909        | 140            | 19.40    |
| Last Year        | 32              | 3848        | 120            | 18.24    |