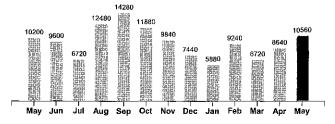

Your Electricity Use Over The Last 13 Months

| 63000 | 65700 | 48600 | 74700 | 79500 | 68100 | 44100 | 39900 | 36900 | 47400 | 37500 | 46800 | 60000 |  |
|-------|-------|-------|-------|-------|-------|-------|-------|-------|-------|-------|-------|-------|--|
| May   | Jun   | Jul   | Aug   | Sep   | Oct   | Nov   | Dec   | Jan   | Feb   | Mar   | Apr   | May   |  |

| Comparisons      | Days<br>Service | KWH<br>Used | AVG<br>KWH/Day | Cost/Day |  |
|------------------|-----------------|-------------|----------------|----------|--|
| Current Billing  | 30              | 60000       | 2000           | 209.77   |  |
| Previous Billing | 28              | 46800       | 1671           | 180.34   |  |
| Last Year        | 32              | 63000       | 1969           | 226.41   |  |