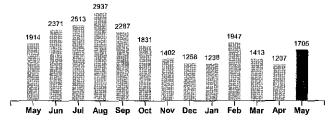

KWH Usage 1705

Payment

Previous Balance

Rate: MEDIUM COMMERCIAL

Service Dates: 04/17/19 - 05/17/19

**Distribution Charges** 

Monthly Service Charge **Energy Charge Demand Charge** 

18.250 KW x 2.500000 Generation & Transmission **Current Amount Due** 

60.00 38.02 45.63

15330

261.30

215.83

-215.83

117.65 1705 KWH x 0.069000 261.30

1705 KWH x 0.022300

Meter#:

Total:

Your Electricity Use Over The Last 13 Months

| Comparisons      | Days<br>Service | KWH<br>Used | AVG<br>KWH/Day | Cost/Day |
|------------------|-----------------|-------------|----------------|----------|
| Current Billing  | 30              | 1705        | 57             | 8.71     |
| Previous Billing | 28              | 1207        | 43             | 7.71     |
| Last Year        | 32              | 1914        | 60             | 9.41     |