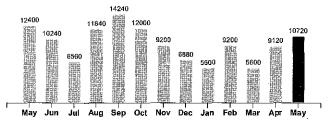

KWH Usage 10720

Rate: MEDIUM COMMERCIAL

Service Dates: 04/17/19 - 05/17/19

Previous Balance Payment

1,046.86 -1,046.86

**Distribution Charges** 

Monthly Service Charge **Energy Charge Demand Charge** Generation & Transmission

10720 KWH x 0.022300 62.880 KW x 2.500000 10720 KWH x 0.069000

239.06 157.20 739.68 1,195.94

60.00

16308

1,195.94

Meter#:

Total:

**Current Amount Due** 

## Your Electricity Use Over The Last 13 Months

| Comparisons      | Days<br>Service | KWH<br>Used | AVG<br>KWH/Day | Cost/Day |  |
|------------------|-----------------|-------------|----------------|----------|--|
| Current Billing  | 30              | 10720       | 357            | 39.86    |  |
| Previous Billing | 28              | 9120        | 326            | 37.39    |  |
| Last Year        | 32              | 12400       | 388            | 47.35    |  |