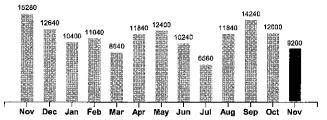

| Account #: 19436-012<br>Service Address:                                           | Service Dates: 10/18/18 - 11/19/18 | Meter #: | 16308                 |
|------------------------------------------------------------------------------------|------------------------------------|----------|-----------------------|
| Service Description: STOCKDALE ELEMENTARY                                          | Rate: MEDIUM COMMERCIAL            | Total:   | 1,116.96              |
| Current Reading Previous Reading Multiplier KWH Usage<br>54659 - 54544 X 80 = 9200 | Previous Balance<br>Payment        |          | 1,390.40<br>-1,390.40 |

| Comparisons             | Days<br>Service | KWH<br>Used | AVG<br>KWH/Day | Cost/Day |
|-------------------------|-----------------|-------------|----------------|----------|
| Current Billing         | 32              | 9200        | 288            | 34.91    |
| <b>Previous Billing</b> | 29              | 12000       | 414            | 47.94    |
| Last Year               | 25              | 15280       | 611            | 72.01    |