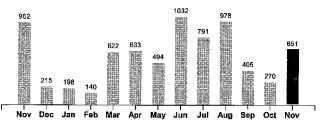

Your Electricity Use Over The Last 13 Months

| Comparisons      | Days<br>Service | KWH<br>Used | AVG<br>KWH/Day | Cost/Day |
|------------------|-----------------|-------------|----------------|----------|
| Current Billing  | 32              | 651         | 20             | 4.90     |
| Previous Billing | 29              | 270         | 9              | 2.85     |
| Last Year        | 25              | 962         | 38             | 8.98     |