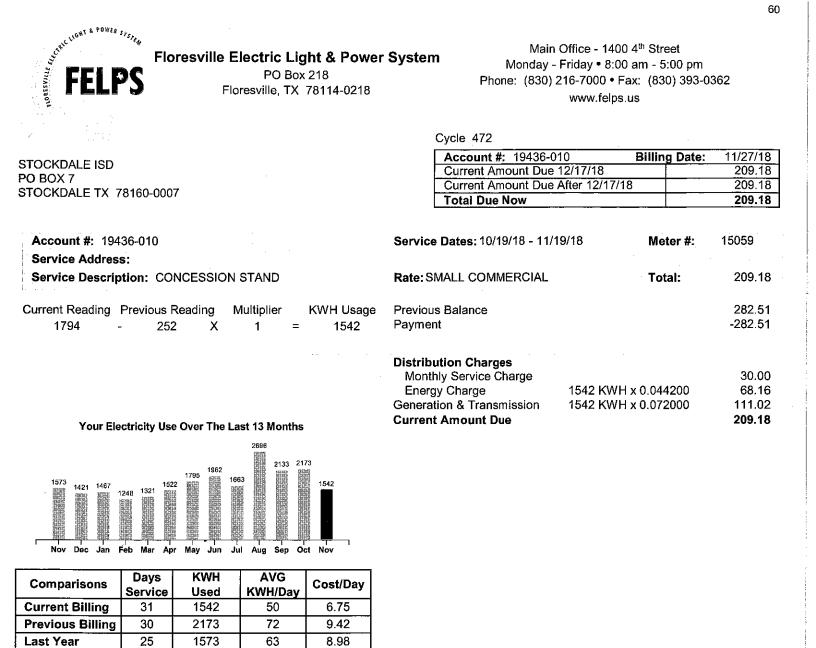

| Account #: 19436-002                                  | Service Dates: 10/17/18 - 11/16/18 | Meter #: 27436 |
|-------------------------------------------------------|------------------------------------|----------------|
| Service Address: 503 S 4TH ST-FIELD HOUSE/ISS         |                                    |                |
| Service Description: FIELD HOUSE/ISS                  | Rate: SMALL COMMERCIAL             | Total: 357.18  |
| Current Reading Previous Reading Multiplier KWH Usage | Previous Balance                   | 701.60         |
| 1869 - 99345 X 1 = 2524                               | Payment                            | -701.60        |

| Distribution Charges      |                     |        |
|---------------------------|---------------------|--------|
| Monthly Service Charge    |                     | 30.00  |
| Energy Charge             | 2524 KWH x 0.044200 | 111.56 |
| 1 Com HPS 400W            |                     | 10.50  |
| 1 Com MV 175W             |                     | 5.75   |
| Generation & Transmission | 2769 KWH x 0.072000 | 199.37 |
| Current Amount Due        |                     | 357.18 |

| Comparisons      | Days<br>Service | KWH<br>Used | AVG<br>KWH/Day | Cost/Day |
|------------------|-----------------|-------------|----------------|----------|
| Current Billing  | 30              | 2524        | 84             | 11.91    |
| Previous Billing | 31              | 5488        | 177            | 22.63    |
| Last Year        | 25              | 2587        | 103            | 15.43    |