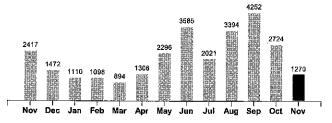

Your Electricity Use Over The Last 13 Months

| Comparisons      | Days<br>Service | KWH<br>Used | AVG<br>KWH/Day | Cost/Day |
|------------------|-----------------|-------------|----------------|----------|
| Current Billing  | 32              | 1270        | 40             | 7.42     |
| Previous Billing | 29              | 2724        | 94             | 13.48    |
| Last Year        | 25              | 2417        | 97             | 14.97    |