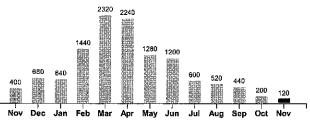

| Account #: 19436-013                                             | Service Dates: 10/18/18 - 11/16/18 Meter                                            | #: 31128                        |
|------------------------------------------------------------------|-------------------------------------------------------------------------------------|---------------------------------|
| Service Address:<br>Service Description: BASEBALL FIELD          | Rate: OUTDOOR RECREATIONAL LIGHTING Total:                                          | 63.85                           |
| Current ReadingPrevious ReadingMultiplierKWH Usage324-321X40=120 | Previous Balance<br>Payment                                                         | 79.43<br>-79.43                 |
| · ·                                                              | Distribution Charges<br>Monthly Service Charge<br>Energy Charge 120 KWH x 0.12270   | 30.00<br>0 14.72                |
| Your Electricity Use Over The Last 13 Months                     | 1 Com HPS 100W<br>Generation & Transmission 165 KWH x 0.07200<br>Current Amount Due | 7.25<br>0 11.88<br><b>63.85</b> |

| Comparisons      | Days<br>Service | KWH<br>Used | AVG<br>KWH/Day | Cost/Day |
|------------------|-----------------|-------------|----------------|----------|
| Current Billing  | 29              | 120         | 4              | 2.20     |
| Previous Billing | 30              | 200         | 7              | 2.65     |
| Last Year        | 26              | 400         | 15             | 4.68     |