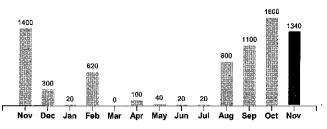

1340 KWH x 0.122700

1680 KWH x 0.072000

| Account #: 19436-003<br>Service Address: 503 S 4TH ST                | Service Dates: 10/19/18 - 11/20/18 | Meter #:                            | 23748  |                   |
|----------------------------------------------------------------------|------------------------------------|-------------------------------------|--------|-------------------|
| Service Description: FOOTBALL FIELD LIGHTING                         |                                    | Rate: OUTDOOR RECREATIONAL LIGHTING | Total: | 336.38            |
| Current Reading Previous Reading Multiplier KV<br>2358 - 2291 X 20 = | NH Usage<br>1340                   | Previous Balance<br>Payment         |        | 387.00<br>-387.00 |

| Comparisons      | Days    | KWH  | AVG     | Cost/Day |
|------------------|---------|------|---------|----------|
| compansons       | Service | Used | KWH/Day | COSUDAY  |
| Current Billing  | 32      | 1340 | 42      | 10.51    |
| Previous Billing | 30      | 1600 | 53      | 12.90    |
| Last Year        | 25      | 1400 | 56      | 14.44    |