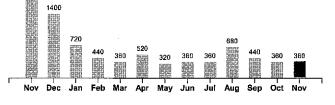

Distribution Charges Monthly Service Charge

**Current Amount Due** 

**Generation & Transmission** 

Energy Charge

2 Com HPS 400W

| Your Electricity | Use Over The Last 13 Months |
|------------------|-----------------------------|
| Tour Electricity | Use Over the Last 15 wonths |

| Comparisons      | Days    | KWH  | AVG     | Cost/Day |
|------------------|---------|------|---------|----------|
| compansons       | Service | Used | KWH/Day | COSUDAY  |
| Current Billing  | 32      | 1340 | 42      | 10.51    |
| Previous Billing | 30      | 1600 | 53      | 12.90    |
| Last Year        | 25      | 1400 | 56      | 14.44    |