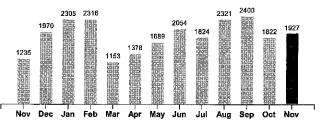

| Account #: 19436-016<br>Service Address: 508 STATE HIGHWAY 123 N | Service Dates: 10/19/18 - 11/20/18 | Meter #: | 21546  |
|------------------------------------------------------------------|------------------------------------|----------|--------|
| Service Description: NEW BUS YARD                                | Rate: SMALL COMMERCIAL             | Total:   | 285.25 |
| Current Reading Previous Reading Multiplier KWH Usage            | Previous Balance                   |          | 273.05 |

| 66693 | - | 64766 | х | 1 | = | 1927 | Payment |
|-------|---|-------|---|---|---|------|---------|
|       |   |       |   |   |   |      |         |

| Distribution Charges      |                     |        |
|---------------------------|---------------------|--------|
| Monthly Service Charge    |                     | 30.00  |
| Energy Charge             | 1927 KWH x 0.044200 | 85.17  |
| 2 Com HPS 250W            |                     | 15.50  |
| Generation & Transmission | 2147 KWH x 0.072000 | 154.58 |
| Current Amount Due        |                     | 285.25 |

Your Electricity Use Over The Last 13 Months

| Comparisons             | Days<br>Service | KWH<br>Used | AVG<br>KWH/Day | Cost/Day |
|-------------------------|-----------------|-------------|----------------|----------|
| Current Billing         | 32              | 1927        | 60             | 8.91     |
| <b>Previous Billing</b> | 30              | 1822        | 61             | 9.10     |
| Last Year               | _26             | 1235        | 48             | 8.30     |