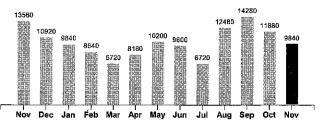

| Account #: 19436-004                                  | Service Dates: 10/19/18 - 11/20/18 | Meter #: | 17957    |
|-------------------------------------------------------|------------------------------------|----------|----------|
| Service Address: 500 S 4TH ST JUNIOR HIGH             |                                    |          | 1,217.46 |
| Service Description: JUNIOR HIGH                      | Rate: MEDIUM COMMERCIAL            | Total:   |          |
| Current Booding Dravieve Deading Multiplice (2001) 11 |                                    |          | 4 400 00 |
| Current Reading Previous Reading Multiplier KWH Us    | age Previous Balance               |          | 1,409.83 |

| 24322 | - | 24240 | Х | 120 | = | 9840 | Payment |
|-------|---|-------|---|-----|---|------|---------|
|       |   |       |   |     |   |      |         |

| Distribution Charges      |                      |          |
|---------------------------|----------------------|----------|
| Monthly Service Charge    |                      | 60.00    |
| Energy Charge             | 9840 KWH x 0.022300  | 219.43   |
| Demand Charge             | 87.360 KW x 2.500000 | 218.40   |
| 1 Com MV 175W             |                      | 5.75     |
| Generation & Transmission | 9915 KWH x 0.072000  | 713.88   |
| Current Amount Due        |                      | 1,217.46 |

Your Electricity Use Over The Last 13 Months

| Comparisons      | Days<br>Service | KWH<br>Used | AVG<br>KWH/Day | Cost/Day |
|------------------|-----------------|-------------|----------------|----------|
| Current Billing  | 32              | 9840        | 308            | 38.05    |
| Previous Billing | 30              | 11880       | 396            | 46.99    |
| Last Year        | 25              | 13560       | 542            | 63.35    |