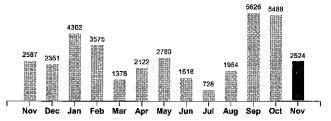

| Account #: 19436-002                                  | Service Dates: 10/17/18 - 11/16/18 | Meter #: 27436 |
|-------------------------------------------------------|------------------------------------|----------------|
| Service Address: 503 S 4TH ST-FIELD HOUSE/ISS         |                                    |                |
| Service Description: FIELD HOUSE/ISS                  | Rate: SMALL COMMERCIAL             | Total: 357.18  |
| Current Reading Previous Reading Multiplier KWH Usage | Previous Balance                   | 701.60         |
| 1869 - 99345 X 1 = 2524                               | Payment                            | -701.60        |

| Comparisons      | Days<br>Service | KWH<br>Used | AVG<br>KWH/Day | Cost/Day |
|------------------|-----------------|-------------|----------------|----------|
| Current Billing  | 30              | 2524        | 84             | 11.91    |
| Previous Billing | 31              | 5488        | 177            | 22.63    |
| Last Year        | 25              | 2587        | 103            | 15.43    |