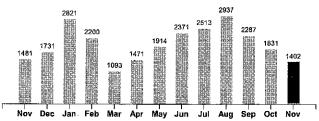

Your Electricity Use Over The Last 13 Months

| Comparisons             | Days<br>Service | KWH<br>Used | AVG<br>KWH/Day | Cost/Day |
|-------------------------|-----------------|-------------|----------------|----------|
| Current Billing         | 32              | 1402        | 44             | 8.20     |
| <b>Previous Billing</b> | 30              | 1831        | 61             | 9.39     |
| Last Year               | 25              | 1481        | 59             | 8.53     |