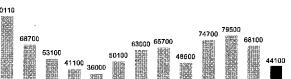

| Account #: 19436-024<br>Service Address: S 6TH ST                                    | Service Dates: 10/22/18 - 11/19/18                | Meter #:                       | 25559                      |
|--------------------------------------------------------------------------------------|---------------------------------------------------|--------------------------------|----------------------------|
| Service Description: NEW HIGH SCHOOL ADDITION/CAFET                                  | Rate: LARGE COMMERCIAL                            | Total:                         | 4,989.23                   |
| Current Reading Previous Reading Multiplier KWH Usage<br>36036 - 35889 X 300 = 44100 | Previous Balance<br>Payment                       |                                | 7,249.10<br>-7,249.10      |
| · · · · · ·                                                                          | e, e                                              | WH x 0.020500<br>KW x 3.000000 | 100.00<br>904.05<br>698.40 |
| Your Electricity Use Over The Last 13 Months                                         | 1 Com HPS 100W<br>5 Com HPS 250W<br>1 Com MV 400W |                                | 7.25<br>38.75<br>10.50     |
| 74700 79500                                                                          | Generation & Transmission 44865 K                 | WH x 0.072000                  | 3,230.28                   |

**Current Amount Due** 

| Comparisons             | Days<br>Service | KWH<br>Used | AVG<br>KWH/Day | Cost/Day |
|-------------------------|-----------------|-------------|----------------|----------|
| Current Billing         | 28              | 44100       | 1575           | 178.19   |
| <b>Previous Billing</b> | 33              | 68100       | 2064           | 219,67   |
| Last Year               | 25              | 101100      | 4044           | 458.52   |