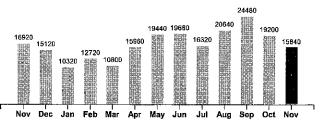

| Account #: 19436-015                                  | Service Dates: 10/18/18 - 11/19/18 | Meter #: | 25560     |
|-------------------------------------------------------|------------------------------------|----------|-----------|
| Service Address: 800 S 6TH ST                         |                                    | -<br>-   | · .       |
| Service Description: ELEMENTARY SCHOOL ADDITION       | Rate: LARGE COMMERCIAL             | Total:   | 1,812.71  |
| Current Reading Previous Reading Multiplier KWH Usage | Previous Balance                   |          | 2,185.79  |
| 29262 - 29130 X 120 = 15840                           | Payment                            |          | -2,185.79 |
|                                                       |                                    |          |           |

| Comparisons      | Days<br>Service | KWH<br>Used | AVG<br>KWH/Day | Cost/Day |
|------------------|-----------------|-------------|----------------|----------|
| Current Billing  | 32              | 15840       | 495            | 56.65    |
| Previous Billing | 29              | 19200       | 662            | 75.37    |
| Last Year        | 25              | 16920       | 677            | 82.98    |