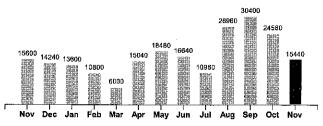

| Account #: 19436-014                                                                | Service Dates: 10/19/18 - 11/19/18 | Meter #: | 30360                 |
|-------------------------------------------------------------------------------------|------------------------------------|----------|-----------------------|
| Service Address: 500 S 4TH ST<br>Service Description: GYMNASIUM                     | Rate: LARGE COMMERCIAL             | Total:   | 1,972.50              |
| Current Reading Previous Reading Multiplier KWH Usage<br>10383 - 10190 X 80 = 15440 | Previous Balance<br>Pavment        |          | 2,840.82<br>-2.840.82 |

| Comparisons      | Days<br>Service | KWH<br>Used | AVG<br>KWH/Day | Cost/Day |
|------------------|-----------------|-------------|----------------|----------|
| Current Billing  | 31              | 15440       | 498            | 63.63    |
| Previous Billing | 30              | 24560       | 819            | 94.69    |
| Last Year        | 25              | 15600       | 624            | 85.84    |