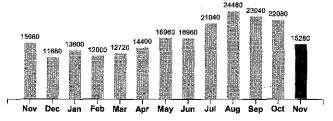

Your Electricity Use Over The Last 13 Months

| Comparisons      | Days<br>Service | KWH<br>Used | AVG<br>KWH/Day | Cost/Day |
|------------------|-----------------|-------------|----------------|----------|
| Current Billing  | 25              | 15280       | 611            | 72.01    |
| Previous Billing | 30              | 22080       | 736            | 85.07    |
| Last Year        | 27              | 15680       | 581            | 70.52    |