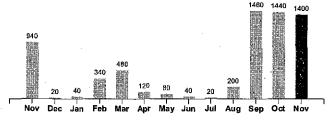

#### Your Electricity Use Over The Last 13 Months

| Comparisons      | Days<br>Service | KWH<br>Used | AVG<br>KWH/Day | Cost/Day |
|------------------|-----------------|-------------|----------------|----------|
| Current Billing  | 25              | 1400        | 56             | 14.44    |
| Previous Billing | 31              | 1440        | 46             | 11.96    |
| Last Year        | 30              | 940         | 31             | 8.94     |