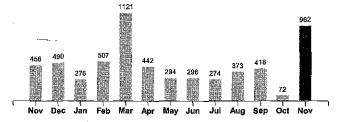

166,14 28.38

**Current Amount Due** 

224.52

Your Electricity Use Over The Last 13 Months

| Comparisons      | Days<br>Service | KWH<br>Used | AVG<br>KWH/Day | Cost/Day |
|------------------|-----------------|-------------|----------------|----------|
| Current Billing  | 25              | 962         | 38             | 8.98     |
| Previous Billing | 30              | 72          | 2              | 1.49     |
| Last Year        | 30              | 456         | 15             | 5.63     |