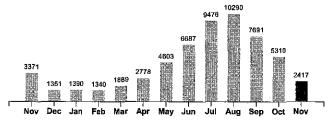

72.63 374.24

Your Electricity Use Over The Last 13 Months

| Comparisons      | Days<br>Serv <u>ic</u> e | KWH<br>Used | AVG<br>KWH/Day | Cost/Day |
|------------------|--------------------------|-------------|----------------|----------|
| Current Billing  | 25                       | 2417        | 97             | 14.97    |
| Previous Billing | 30                       | 5310        | 177            | 22.81    |
| Last Year        | 30                       | 3371        | 112            | 15.32    |