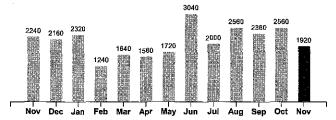

Power Cost Recovery Factor

1920 KWH x 0.029500

180.86 56.64

**Current Amount Due** 

267.50

Your Electricity Use Over The Last 13 Months

| Comparisons      | Days<br>Service | KWH<br>Used | AVG<br>KWH/Day | Cost/Day |
|------------------|-----------------|-------------|----------------|----------|
| Current Billing  | 25              | 1920        | 77             | 10.70    |
| Previous Billing | 31              | 2560        | 83             | 11.26    |
| Last Year        | 30              | 2240        | 75             | 10.24    |