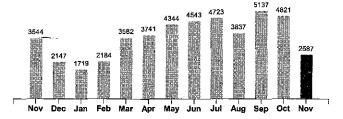

Your Electricity Use Over The Last 13 Months

| Comparisons      | Days<br>Service | KWH<br>Used | AVG<br>KWH/Day | Cost/Day |
|------------------|-----------------|-------------|----------------|----------|
| Current Billing  | 25              | 2587        | 103            | 15.43    |
| Previous Billing | 31              | 4821        | 156            | 21.50    |
| Last Year        | 30              | 3544        | 118            | 16.80    |