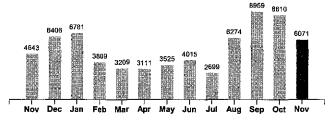

## Your Electricity Use Over The Last 13 Months

Х

Service Address: 504 S 6TH ST-AG/SCIENCE BLDG Service Description: AG/SCIENCE BUILDING

32523

| Comparisons      | Days<br>Service | KWH<br>Used | AVG<br>KWH/Day | Cost/Day |
|------------------|-----------------|-------------|----------------|----------|
| Current Billing  | 25              | 6071        | 243            | 33.87    |
| Previous Billing | 31              | 8610        | 278            | 35.11    |
| Last Year        | 30              | 4643        | 155            | 22.54    |