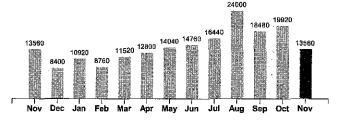

402.23

**Current Amount Due** 

1,583.82

Your Electricity Use Over The Last 13 Months

| Comparisons      | Days<br>Service | KWH<br>Used | AVG<br>KWH/Day | Cost/Day |
|------------------|-----------------|-------------|----------------|----------|
| Current Billing  | 25              | 13560       | 542            | 63.35    |
| Previous Billing | 31              | 19920       | 643            | 73.69    |
| Last Year        | 30              | 13560       | 452            | 53.74    |