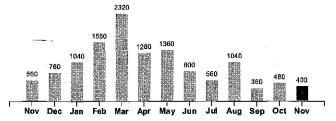

#### Your Electricity Use Over The Last 13 Months

| Comparisons      | Days<br>Service | KWH<br>Used | AVG<br>KWH/Day | Cost/Day |
|------------------|-----------------|-------------|----------------|----------|
| Current Billing  | 26              | 1235        | 48             | 8.30     |
| Previous Billing | 30              | 1750        | 58             | 9.37     |
| Last Year        | 30              | 1983        | 66             | 10.28    |