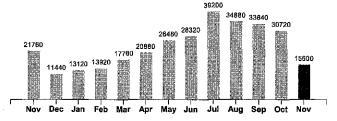

16790 KWH x 0.029500

133.00 495.31

**Current Amount Due** 

2,146.11

Your Electricity Use Over The Last 13 Months

| Comparisons      | Days<br>Service | KWH<br>Used | AVG<br>KWH/Day | Cost/Day |
|------------------|-----------------|-------------|----------------|----------|
| Current Billing  | 25              | 15600       | 624            | 85.84    |
| Previous Billing | 31              | 30720       | 991            | 118.93   |
| Last Year        | 30              | 21760       | 725            | 90.10    |