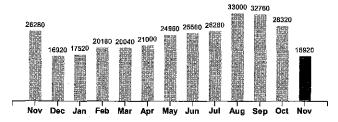

17030 KWH x 0.029500

13.25 502.39

**Current Amount Due** 

2,074.54

Your Electricity Use Over The Last 13 Months

| Comparisons      | Days<br>Service | KWH<br>Used | AVG<br>KWH/Day | Cost/Day |
|------------------|-----------------|-------------|----------------|----------|
| Current Billing  | 25              | 16920       | 677            | 82.98    |
| Previous Billing | 30              | 28320       | 944            | 109.92   |
| Last Year        | 30              | 26280       | 876            | 103.05   |