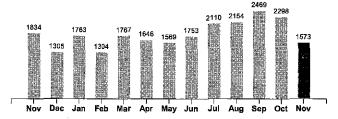

| Comparisons      | Days<br>Service | KWH<br>Used | AVG<br>KWH/Day | Cost/Day |
|------------------|-----------------|-------------|----------------|----------|
| Current Billing  | 25              | 1573        | 63             | 8.98     |
| Previous Billing | 31              | 2298        | 74             | 10.20    |
| Last Year        | 30              | 1834        | 61             | 8.56     |