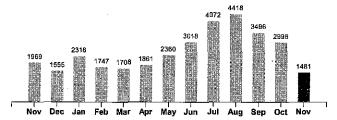

Monthly Service Charge

Energy Charge

1481 KWH x 0.094200 1481 KWH x 0.029500

30.00 139.51

Power Cost Recovery Factor **Current Amount Due** 

43.69 213.20

Your Electricity Use Over The Last 13 Months

| Comparisons      | Days<br>Service | KWH<br>Used | AVG<br>KWH/Day | Cost/Day |
|------------------|-----------------|-------------|----------------|----------|
| Current Billing  | 25              | 1481        | 59             | 8.53     |
| Previous Billing | 31              | 2996        | 97             | 13.01    |
| Last Year        | 30              | 1969        | 66             | 10.13    |