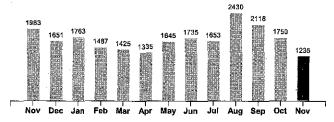

121.71

Your Electricity Use Over The Last 13 Months

| Comparisons      | Days<br>Service | KWH<br>Used | AVG<br>KWH/Day | Cost/Day |
|------------------|-----------------|-------------|----------------|----------|
| Current Billing  | 26              | 400         | 15             | 4.68     |
| Previous Billing | 29              | 480         | 17             | 4.77     |
| Last Year        | 31              | 560         | 18             | 4.97     |