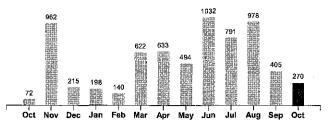

| Account #: 19436-026                                  | Service Dates: 09/19/18 - 10/18/18  | Meter #: | 27678   |
|-------------------------------------------------------|-------------------------------------|----------|---------|
| Service Address: SCHOOL & 6TH ST                      |                                     |          |         |
| Service Description: TENNIS COURTS                    | Rate: OUTDOOR RECREATIONAL LIGHTING | Total:   | 82.57   |
| Current Reading Previous Reading Multiplier KWH Usage | Previous Balance                    |          | 109.86  |
| 25294 - 25024 X 1 = 270                               | Payment                             |          | -109.86 |

| Distribution Charges      |                    |       |
|---------------------------|--------------------|-------|
| Monthly Service Charge    |                    | 30.00 |
| Energy Charge             | 270 KWH x 0.122700 | 33.13 |
| Generation & Transmission | 270 KWH x 0.072000 | 19.44 |
| Current Amount Due        |                    | 82.57 |

Your Electricity Use Over The Last 13 Months

| Comparisons      | Days<br>Service | KWH<br>Used | AVG<br>KWH/Day | Cost/Day |
|------------------|-----------------|-------------|----------------|----------|
| Current Billing  | 29              | 270         | 9              | 2.85     |
| Previous Billing | 30              | 405         | 14             | 3.66     |
| Last Year        | 30              | 72          | 2              | 1.49     |