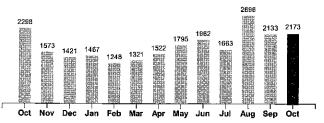

Your Electricity Use Over The Last 13 Months

| Comparisons      | Days<br>Service | KWH<br>Used | AVG<br>KWH/Day | Cost/Day |
|------------------|-----------------|-------------|----------------|----------|
| Current Billing  | 30              | 2173        | 72             | 9.42     |
| Previous Billing | 30              | 2133        | 71             | 9.44     |
| Last Year        | 31              | 2298        | 74             | 10.20    |