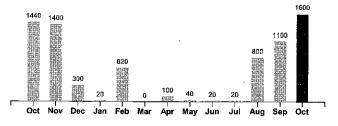

Your Electricity Use Over The Last 13 Months

| Comparisons      | Days<br>Service | KWH<br>Used | AVG<br>KWH/Day | Cost/Day |
|------------------|-----------------|-------------|----------------|----------|
| Current Billing  | 30              | 1600        | 53             | 12.90    |
| Previous Billing | 29              | 1100        | 38             | 10.11    |
| Last Year        | 31              | 1440        | 46             | 11.96    |