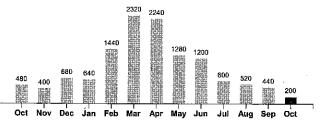

Your Electricity Use Over The Last 13 Months

| Comparisons      | Days<br>Service | KWH<br>Used | AVG<br>KWH/Day | Cost/Day |
|------------------|-----------------|-------------|----------------|----------|
| Current Billing  | 31              | 5488        | 177            | 22.63    |
| Previous Billing | 32              | 5626        | 176            | 22.88    |
| Last Year        | 31              | 4821        | 156            | 21.50    |