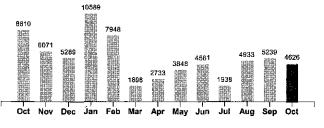

| Account #: 19            | 436-025<br>ss: 504 S 6TH ST-, |                   |                   | Service Dates: 09/19/18 - 10/19/18 | Meter #: | 26753             |
|--------------------------|-------------------------------|-------------------|-------------------|------------------------------------|----------|-------------------|
| i -                      | ption: AG/SCIENC              |                   |                   | Rate: MEDIUM COMMERCIAL            | Total:   | 639.63            |
| Current Reading<br>92196 | Previous Reading<br>- 87570 X | Multiplier<br>1 = | KWH Usage<br>4626 | Previous Balance<br>Payment        |          | 704.75<br>-704.75 |

| <b>Distribution Charges</b> |                      |        |
|-----------------------------|----------------------|--------|
| Monthly Service Charge      |                      | 60.00  |
| Energy Charge               | 4626 KWH x 0.022300  | 103.16 |
| Demand Charge               | 57.360 KW x 2.500000 | 143.40 |
| Generation & Transmission   | 4626 KWH x 0.072000  | 333.07 |
| Current Amount Due          |                      | 639.63 |

| Comparisons      | Days<br>Service | KWH<br>Used | AVG<br>KWH/Day | Cost/Day |
|------------------|-----------------|-------------|----------------|----------|
| Current Billing  | 30              | 4626        | 154            | 21.32    |
| Previous Billing | 29              | 5239        | 181            | 24.30    |
| Last Year        | 31              | 8610        | 278            | 35.11    |