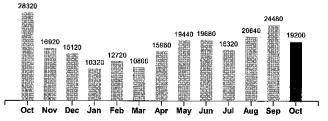

Demand Charge

**Current Amount Due** 

Generation & Transmission

1 Com HPS 250W

Your Electricity Use Over The Last 13 Months

| Comparisons             | Days<br>Service | KWH<br>Used | AVG<br>KWH/Day | Cost/Day |
|-------------------------|-----------------|-------------|----------------|----------|
| Current Billing         | 29              | 19200       | 662            | 75.37    |
| <b>Previous Billing</b> | 30              | 24480       | 816            | 91.95    |
| Last Year               | 30              | 28320       | 944            | 109.92   |