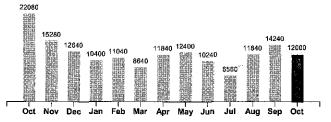

| Account #: 19436-024                                                                                                                                                                                                                                                                                                                                                                                                                                                                                                                                                                                                                                                                                                                                                                                                                                                                                                                                                                                                                                                                                                                                                                                                                                                                                                                                                                                                                                                                                                                                                                                                                                                                                                                                                                                                                                                                                                                                                                                                                                                                                                                                                                                                                                                                                                                                                                                                                                                                                                                                                                                                                                                                                                                               | Service Dates: 09/19/18 - 10/                                                                                                                                                            | 22/18 Meter #:                                                        | 25559                                                                                 |
|----------------------------------------------------------------------------------------------------------------------------------------------------------------------------------------------------------------------------------------------------------------------------------------------------------------------------------------------------------------------------------------------------------------------------------------------------------------------------------------------------------------------------------------------------------------------------------------------------------------------------------------------------------------------------------------------------------------------------------------------------------------------------------------------------------------------------------------------------------------------------------------------------------------------------------------------------------------------------------------------------------------------------------------------------------------------------------------------------------------------------------------------------------------------------------------------------------------------------------------------------------------------------------------------------------------------------------------------------------------------------------------------------------------------------------------------------------------------------------------------------------------------------------------------------------------------------------------------------------------------------------------------------------------------------------------------------------------------------------------------------------------------------------------------------------------------------------------------------------------------------------------------------------------------------------------------------------------------------------------------------------------------------------------------------------------------------------------------------------------------------------------------------------------------------------------------------------------------------------------------------------------------------------------------------------------------------------------------------------------------------------------------------------------------------------------------------------------------------------------------------------------------------------------------------------------------------------------------------------------------------------------------------------------------------------------------------------------------------------------------------|------------------------------------------------------------------------------------------------------------------------------------------------------------------------------------------|-----------------------------------------------------------------------|---------------------------------------------------------------------------------------|
| Service Address: S 6TH ST<br>Service Description: NEW HIGH SCHOOL ADDITION/CAFET                                                                                                                                                                                                                                                                                                                                                                                                                                                                                                                                                                                                                                                                                                                                                                                                                                                                                                                                                                                                                                                                                                                                                                                                                                                                                                                                                                                                                                                                                                                                                                                                                                                                                                                                                                                                                                                                                                                                                                                                                                                                                                                                                                                                                                                                                                                                                                                                                                                                                                                                                                                                                                                                   | Rate: LARGE COMMERCIAL                                                                                                                                                                   | Total:                                                                | 7,249.10                                                                              |
| Current ReadingPrevious ReadingMultiplierKWH Usage35889-35662X300=68100                                                                                                                                                                                                                                                                                                                                                                                                                                                                                                                                                                                                                                                                                                                                                                                                                                                                                                                                                                                                                                                                                                                                                                                                                                                                                                                                                                                                                                                                                                                                                                                                                                                                                                                                                                                                                                                                                                                                                                                                                                                                                                                                                                                                                                                                                                                                                                                                                                                                                                                                                                                                                                                                            | Previous Balance<br>Payment                                                                                                                                                              |                                                                       | 8,676.79<br>-8,676.79                                                                 |
| Your Electricity Use Over The Last 13 Months<br>14610<br>10110<br>10110<br>10110<br>10110<br>10110<br>10110<br>10110<br>10110<br>10110<br>10110<br>10110<br>10110<br>10110<br>10110<br>10110<br>10110<br>10110<br>10110<br>10110<br>10110<br>10110<br>10110<br>10110<br>10110<br>10110<br>10110<br>10110<br>10110<br>10110<br>10110<br>10110<br>10110<br>10110<br>10110<br>10110<br>10110<br>10110<br>10110<br>10110<br>10110<br>10110<br>10110<br>10110<br>10110<br>10110<br>10110<br>10110<br>10110<br>10110<br>10110<br>10110<br>10110<br>10110<br>10110<br>10110<br>10110<br>10110<br>10110<br>10110<br>10110<br>10110<br>10110<br>10110<br>10110<br>10110<br>10110<br>10110<br>10110<br>10110<br>10110<br>10110<br>10110<br>10110<br>10110<br>10110<br>10110<br>10110<br>10110<br>10110<br>10110<br>10110<br>10110<br>10110<br>10110<br>10110<br>10110<br>10110<br>10110<br>10110<br>10110<br>10110<br>10110<br>10110<br>10110<br>10110<br>10110<br>10110<br>10110<br>10110<br>10110<br>10110<br>10110<br>10110<br>10110<br>10110<br>10110<br>10110<br>10110<br>10110<br>10110<br>10110<br>10110<br>10110<br>10110<br>10110<br>10110<br>10110<br>10110<br>10110<br>10110<br>10110<br>10110<br>10110<br>10110<br>10110<br>10110<br>10110<br>10110<br>10110<br>10110<br>10110<br>10110<br>10110<br>10110<br>10110<br>10110<br>10110<br>10110<br>10110<br>10110<br>10110<br>10110<br>10110<br>10110<br>10110<br>10110<br>10110<br>10110<br>10110<br>10110<br>10110<br>10110<br>10110<br>10110<br>10110<br>10110<br>10110<br>10110<br>10110<br>10110<br>10110<br>10110<br>10110<br>10110<br>10110<br>10110<br>10110<br>10110<br>10110<br>10110<br>10110<br>10110<br>10110<br>10110<br>10110<br>10110<br>10110<br>10110<br>10110<br>10110<br>10110<br>10110<br>10110<br>10110<br>10110<br>10110<br>10110<br>10110<br>10110<br>10110<br>10110<br>10110<br>10110<br>10110<br>10110<br>10110<br>10110<br>10110<br>10110<br>10110<br>10110<br>10110<br>10110<br>10110<br>10110<br>10110<br>10110<br>10110<br>10110<br>10110<br>10110<br>1010<br>10110<br>10110<br>10110<br>10110<br>10110<br>10110<br>10110<br>10110<br>10110<br>10110<br>10110<br>10110<br>10110<br>10110<br>1010<br>1010<br>1010<br>1010<br>1010<br>1010<br>1010<br>1010<br>1010<br>1010<br>1010<br>1010<br>1010<br>1010<br>1010<br>1010<br>1010<br>1010<br>1010<br>1010<br>1010<br>1010<br>1010<br>1010<br>1010<br>1010<br>1010<br>1010<br>1010<br>1010<br>1010<br>1010<br>1010<br>1010<br>1010<br>1010<br>1010<br>1010<br>1010<br>1010<br>1010<br>1010<br>1010<br>1010<br>1010<br>1010<br>1010<br>1010<br>1010<br>1010<br>1010<br>1010<br>1010<br>1010<br>1010<br>1010<br>1010<br>1010<br>1010<br>1010<br>1010<br>100<br>100<br>100<br>100<br>100<br>100<br>100<br>100<br>100<br>1 | Distribution Charges<br>Monthly Service Charge<br>Energy Charge<br>Demand Charge<br>1 Com HPS 100W<br>5 Com HPS 250W<br>1 Com MV 400W<br>Generation & Transmission<br>Current Amount Due | 68100 KWH x 0.020500<br>246.090 KW x 3.000000<br>68865 KWH x 0.072000 | 100.00<br>1,396.05<br>738.27<br>7.25<br>38.75<br>10.50<br>4,958.28<br><b>7,249.10</b> |

**Current Billing** 33 68100 2064 219.67 **Previous Billing** 30 79500 2650 289.23 Last Year 31 146100 4713 521.29

48600

Apr May Jun Jul Aug Sep Oct

AVG

KWH/Day

Cost/Day

50100

KWH