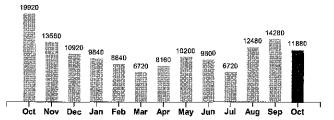

Your Electricity Use Over The Last 13 Months

| Comparisons      | Days<br>Service | KWH<br>Used | AVG<br>KWH/Day | Cost/Day |
|------------------|-----------------|-------------|----------------|----------|
| Current Billing  | 30              | 11880       | 396            | 46.99    |
| Previous Billing | 29              | 14280       | 492            | 57.66    |
| Last Year        | 31              | 19920       | 643            | 73.69    |