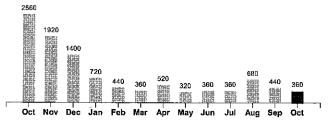

| Comparisons      | Days<br>Service | KWH<br>Used | AVG<br>KWH/Day | Cost/Day |
|------------------|-----------------|-------------|----------------|----------|
| Current Billing  | 30              | 360         | 12             | 2.39     |
| Previous Billing | 29              | 440         | 15             | 2.84     |
| Last Year        | 31              | 2560        | 83             | 11.26    |