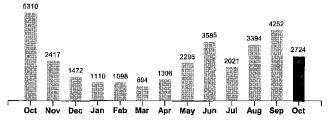

Your Electricity Use Over The Last 13 Months

| Comparisons      | Days<br>Service | KWH<br>Used | AVG<br>KWH/Day | Cost/Day |  |
|------------------|-----------------|-------------|----------------|----------|--|
| Current Billing  | 29              | 2724        | 94             | 13.48    |  |
| Previous Billing | 30              | 4252        | 142            | 18.40    |  |
| Last Year        | 30              | 5310        | 177            | 22.81    |  |