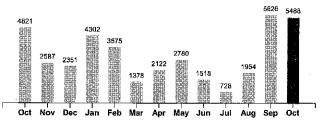

Your Electricity Use Over The Last 13 Months

| Comparisons      | Days<br>Service | KWH<br>Used | AVG<br>KWH/Day | Cost/Day |
|------------------|-----------------|-------------|----------------|----------|
| Current Billing  | 31              | 5488        | 177            | 22.63    |
| Previous Billing | 32              | 5626        | 176            | 22.88    |
| Last Year        | 31              | 4821        | 156            | 21.50    |