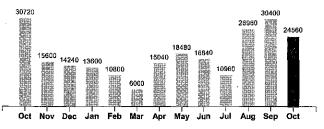

Your Electricity Use Over The Last 13 Months

| Comparisons      | Days<br>Service | KWH<br>Used | AVG<br>KWH/Day | Cost/Day |
|------------------|-----------------|-------------|----------------|----------|
| Current Billing  | 30              | 24560       | 819            | 94.69    |
| Previous Billing | 30              | 30400       | 1013           | 116.27   |
| Last Year        | 31              | 30720       | 991            | 118.93   |