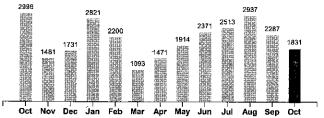

Your Electricity Use Over The Last 13 Months

| Comparisons             | Days<br>Service | KWH<br>Used | AVG<br>KWH/Day | Cost/Day |
|-------------------------|-----------------|-------------|----------------|----------|
| Current Billing         | 30              | 1831        | 61             | 9.39     |
| <b>Previous Billing</b> | 29              | 2287        | 79             | 11.39    |
| Last Year               | 31              | 2996        | 97             | 13.01    |