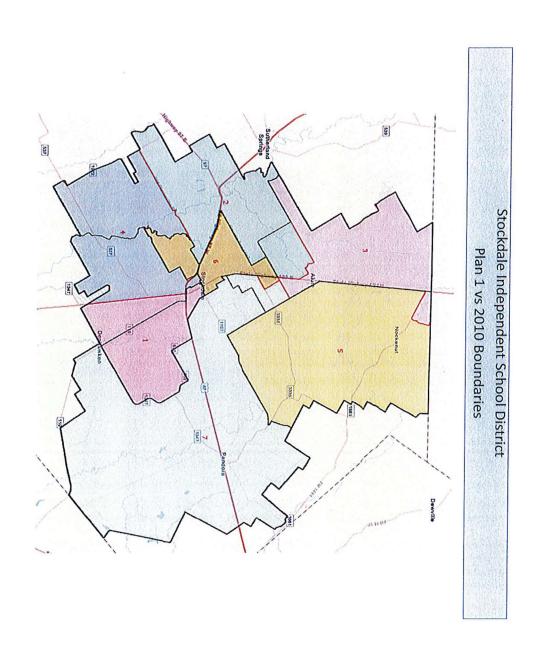

## STOCKDALE INDEPENDENT SCHOOL DISTRICT REGULAR CALLED MEETING January 10, 2022

- 1. The boundaries of the 7 single-member trustee election districts are re-drawn as shown in the maps for the Plan attached hereto as **Exhibit A**, to include the population statistics under the re-drawn boundaries as shown.
- This Resolution shall take and be given effect immediately, and implementation of the attached Plan shall begin with the next general election of the Board of Trustees of the Stockdale Independent School District and shall apply to all subsequent general elections of the Board until such time a subsequent lawfully-enacted redistricting plan is adopted by the Board.
- 3. Pursuant to Texas Education Code § 11.053(a), the trustees currently in office shall serve out the remainder of their terms.

# Stockdale Independent School District Plan 1 Analysis