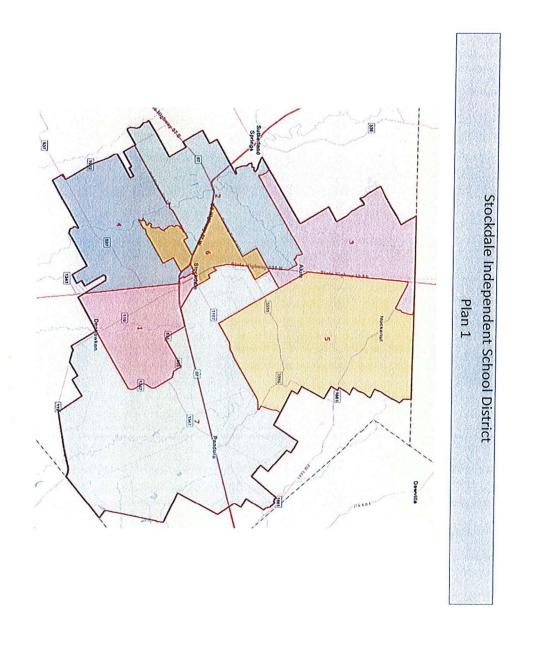

## STOCKDALE INDEPENDENT SCHOOL DISTRICT REGULAR CALLED MEETING January 10, 2022

- 1. The boundaries of the 7 single-member trustee election districts are re-drawn as shown in the maps for the Plan attached hereto as **Exhibit A**, to include the population statistics under the re-drawn boundaries as shown.
- This Resolution shall take and be given effect immediately, and implementation of the attached Plan shall begin with the next general election of the Board of Trustees of the Stockdale Independent School District and shall apply to all subsequent general elections of the Board until such time a subsequent lawfully-enacted redistricting plan is adopted by the Board.
- 3. Pursuant to Texas Education Code § 11.053(a), the trustees currently in office shall serve out the remainder of their terms.

# Stockdale Independent School District Plan 1 Analysis