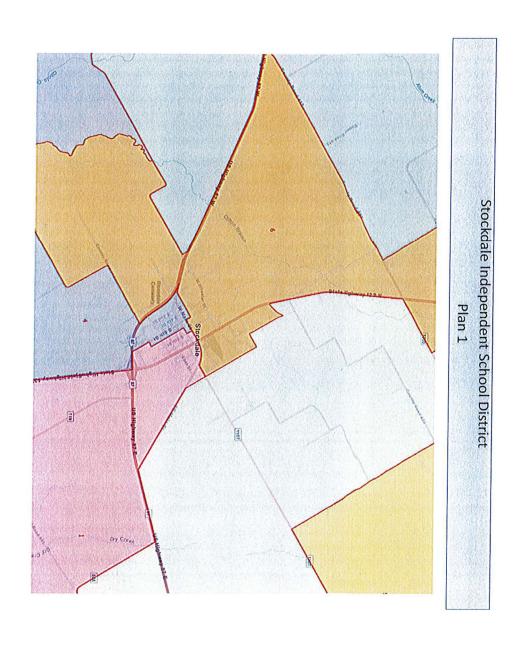

## STOCKDALE INDEPENDENT SCHOOL DISTRICT REGULAR CALLED MEETING January 10, 2022

- 1. The boundaries of the 7 single-member trustee election districts are re-drawn as shown in the maps for the Plan attached hereto as **Exhibit A**, to include the population statistics under the re-drawn boundaries as shown.
- This Resolution shall take and be given effect immediately, and implementation of the attached Plan shall begin with the next general election of the Board of Trustees of the Stockdale Independent School District and shall apply to all subsequent general elections of the Board until such time a subsequent lawfully-enacted redistricting plan is adopted by the Board.
- 3. Pursuant to Texas Education Code § 11.053(a), the trustees currently in office shall serve out the remainder of their terms.

# Stockdale Independent School District Plan 1 Analysis